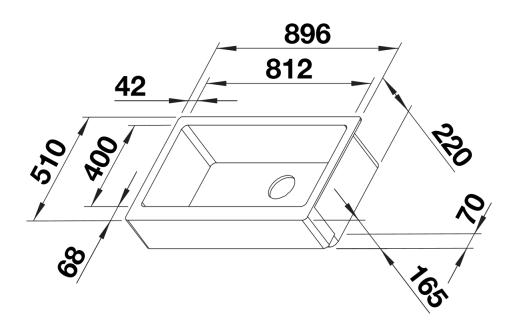

ssic kitchen sink: a rustic, elegant statement
- Add a touch of country-house style to your kitchen
- Apron front sink in a range of Silgranit colours from warm tones to cool greys
- Extra large sink for soaking baking tray and cleaning pots and pans
- Elegant InFino strainer for swift water drainage
- One model for flush-mount or undermount installation

#### Colours



SILGRANIT rock grey

Available colours:

black anthracite rock grey volcano grey white soft white tartufo coffee

## Planning information

Cut-out information for both flushmount or undermount installation supplied.
<br>Flushmount:<a>https://youtu.be/CGRIPZsbQ6Y,</a><br>Undermount:<a>https://youtu.be/jB-uTpOrpCc</a>

### Scope of supply

- Waste kit with space-saving pipe
- 3 1/2" InFino basket strainer

#### **Details**





Cut-out



Front view



# Side view