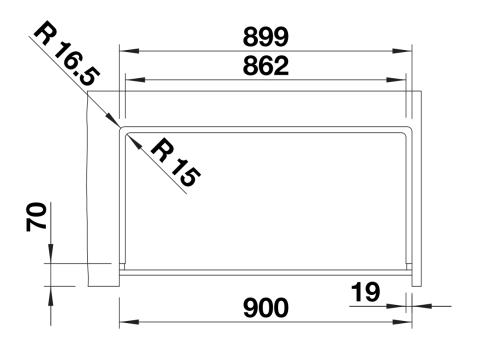

ic kitchen sink: a rustic, elegant statement
- Add a touch of country-house style to your kitchen
- Apron front sink in a range of Silgranit colours from warm tones to cool greys
- Extra large sink for soaking baking tray and cleaning pots and pans
- Elegant InFino strainer for swift water drainage
- One model for flush-mount or undermount installation

#### Colours



SILGRANIT rock grey

Available colours:

black anthracite rock grey volcano grey white soft white tartufo coffee

## Planning information

Cut-out information for both flushmount or undermount installation supplied.
<br>Flushmount:<a>https://youtu.be/CGRIPZsbQ6Y,</a><br>Undermount:<a>https://youtu.be/jB-uTpOrpCc</a>

### Scope of supply

- Waste kit with space-saving pipe
- 3 1/2" InFino basket strainer

#### **Details**





Cut-out



Front view



# Side view