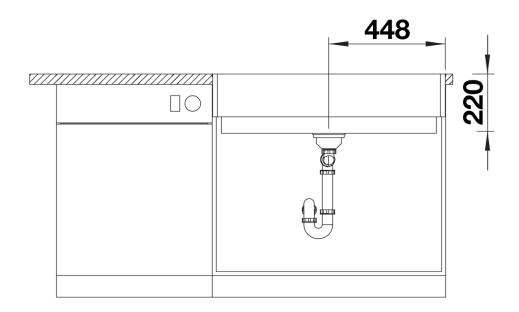

sink: a rustic, elegant statement
- Add a touch of country-house style to your kitchen
- Apron front sink in a range of Silgranit colours from warm tones to cool greys
- Extra large sink for soaking baking tray and cleaning pots and pans
- Elegant InFino strainer for swift water drainage
- One model for flush-mount or undermount installation

#### Colours



SILGRANIT rock grey

Available colours:

black anthracite rock grey volcano grey white soft white tartufo coffee

## Planning information

Cut-out information for both flushmount or undermount installation supplied.
<br>Flushmount:<a>https://youtu.be/CGRIPZsbQ6Y,</a><br>Undermount:<a>https://youtu.be/jB-uTpOrpCc</a>

### Scope of supply

- Waste kit with space-saving pipe
- 3 1/2" InFino basket strainer

#### **Details**





Cut-out



Front view



# Side view