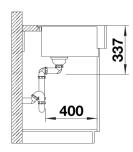

, elegant statement
- Add a touch of country-house style to your kitchen
- Apron front sink in a range of Silgranit colours from warm tones to cool greys
- Extra large sink for soaking baking tray and cleaning pots and pans
- Elegant InFino strainer for swift water drainage
- One model for flush-mount or undermount installation

#### Colours



SILGRANIT rock grey

Available colours:

black anthracite rock grey volcano grey white soft white tartufo coffee

## Planning information

Cut-out information for both flushmount or undermount installation supplied.
<br>Flushmount:<a>https://youtu.be/CGRIPZsbQ6Y,</a><br>Undermount:<a>https://youtu.be/jB-uTpOrpCc</a>

### Scope of supply

- Waste kit with space-saving pipe
- 3 1/2" InFino basket strainer

#### **Details**





Cut-out



Front view



# Side view