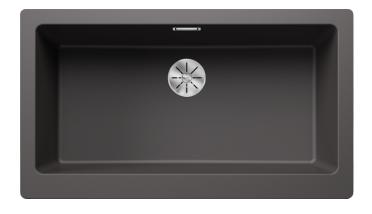

#### Colours

SILGRANIT rock grey

Available colours:

black anthracite rock grey volcano grey white soft white tartufo coffee