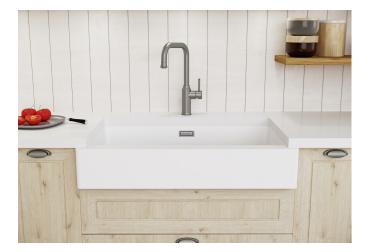

#### **Benefits**

- The modern interpretation of a classic kitchen sink: a rustic, elegant statement
- Add a touch of country-house style to your kitchen
- Apron front sink in a range of Silgranit colours from warm tones to cool greys
- Extra large sink for soaking baking tray and cleaning pots and pans
- Elegant InFino strainer for swift water drainage
- One model for flush-mount or undermount installation

#### Colours

SILGRANIT rock grey

Available colours:

black anthracite rock grey volcano grey white soft white tartufo coffee