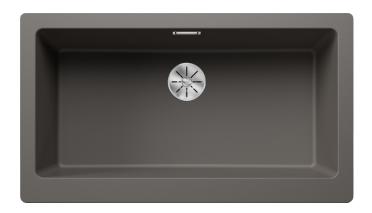

#### Colours

SILGRANIT volcano grey

Available colours:

black anthracite rock grey volcano grey white soft white tartufo coffee