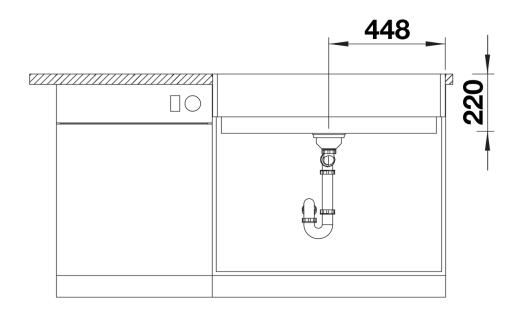

## Product information sheet VINTERA XL 9

Item no. 526800

#### **Benefits**



- Striking sink with farmhouse flair, ideal for modern kitchen designs
- Extra-large bowl provides plenty of room
- Perfect fit: right-angled apron front fits the width of a 900 mm cabinet
- One model which can be installed either flushmount or undermount

#### Colours



SILGRANIT volcano grey

Available colours:

black anthracite rock grey volcano grey white soft white tartufo coffee

### Planning information

Cut-out information for both flushmount or undermount installation supplied.
<br>Flushmount:<a>https://youtu.be/CGRIPZsbQ6Y,</a><br>Undermount:<a>https://youtu.be/jB-uTpOrpCc</a>

### Scope of supply

- Waste kit with space-saving pipe
- 3 1/2" InFino basket strainer

### **Details**





Cut-out



Front view



# Side view