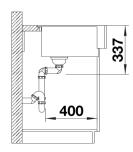

information sheet VINTERA XL 9

Item no. 526800

#### **Benefits**



- Striking sink with farmhouse flair, ideal for modern kitchen designs
- Extra-large bowl provides plenty of room
- Perfect fit: right-angled apron front fits the width of a 900 mm cabinet
- One model which can be installed either flushmount or undermount

#### Colours



SILGRANIT volcano grey

Available colours:

black anthracite rock grey volcano grey white soft white tartufo coffee

### Planning information

Cut-out information for both flushmount or undermount installation supplied.
<br>Flushmount:<a>https://youtu.be/CGRIPZsbQ6Y,</a><br>Undermount:<a>https://youtu.be/jB-uTpOrpCc</a>

### Scope of supply

- Waste kit with space-saving pipe
- 3 1/2" InFino basket strainer

### **Details**





Cut-out



Front view



# Side view