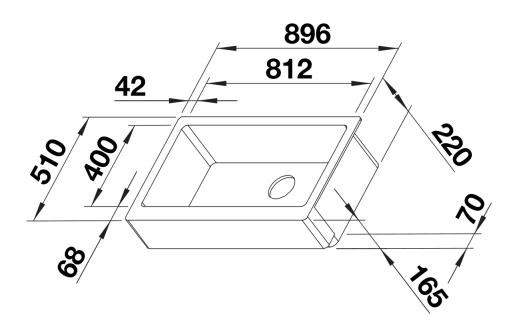

## Product information sheet VINTERA XL 9

Item no. 526800

#### **Benefits**



- Striking sink with farmhouse flair, ideal for modern kitchen designs
- Extra-large bowl provides plenty of room
- Perfect fit: right-angled apron front fits the width of a 900 mm cabinet
- One model which can be installed either flushmount or undermount

#### Colours



SILGRANIT volcano grey

Available colours:

black anthracite rock grey volcano grey white soft white tartufo coffee

### Planning information

Cut-out information for both flushmount or undermount installation supplied.
<br>Flushmount:<a>https://youtu.be/CGRIPZsbQ6Y,</a><br>Undermount:<a>https://youtu.be/jB-uTpOrpCc</a>

### Scope of supply

- Waste kit with space-saving pipe
- 3 1/2" InFino basket strainer

### **Details**





Cut-out



Front view



# Side view