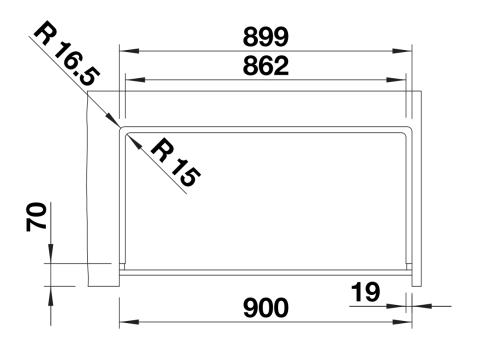

## Product information sheet VINTERA XL 9

Item no. 526800

#### **Benefits**



- Striking sink with farmhouse flair, ideal for modern kitchen designs
- Extra-large bowl provides plenty of room
- Perfect fit: right-angled apron front fits the width of a 900 mm cabinet
- One model which can be installed either flushmount or undermount

#### Colours



SILGRANIT volcano grey

Available colours:

black anthracite rock grey volcano grey white soft white tartufo coffee

### Planning information

Cut-out information for both flushmount or undermount installation supplied.
<br>Flushmount:<a>https://youtu.be/CGRIPZsbQ6Y,</a><br>Undermount:<a>https://youtu.be/jB-uTpOrpCc</a>

### Scope of supply

- Waste kit with space-saving pipe
- 3 1/2" InFino basket strainer

### **Details**





Cut-out



Front view



# Side view