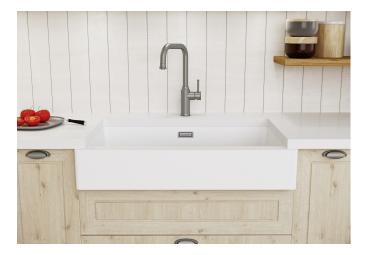

#### **Benefits**

- Striking sink with farmhouse flair, ideal for modern kitchen designs
- Extra-large bowl provides plenty of room
- Perfect fit: right-angled apron front fits the width of a 900 mm cabinet
- One model which can be installed either flushmount or undermount

#### Colours

SILGRANIT soft white

Available colours:

black anthracite rock grey volcano grey white soft white tartufo coffee