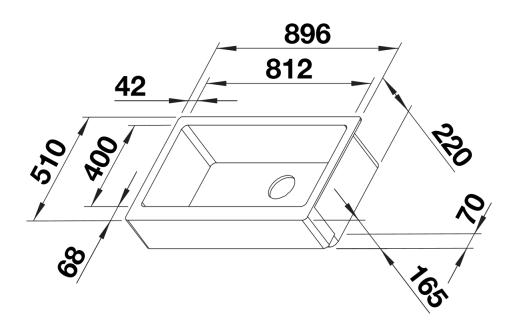

## Product information sheet VINTERA XL 9

Item no. 526803

#### **Benefits**



- Striking sink with farmhouse flair, ideal for modern kitchen designs
- Extra-large bowl provides plenty of room
- Perfect fit: right-angled apron front fits the width of a 900 mm cabinet
- One model which can be installed either flushmount or undermount

#### Colours



SILGRANIT soft white

Available colours:

black anthracite rock grey volcano grey white soft white tartufo coffee

### Planning information

Cut-out information for both flushmount or undermount installation supplied.
<br>Flushmount:<a>https://youtu.be/CGRIPZsbQ6Y,</a><br>Undermount:<a>https://youtu.be/jB-uTpOrpCc</a>

### Scope of supply

- Waste kit with space-saving pipe
- 3 1/2" InFino basket strainer

### **Details**





Cut-out



Front view



# Side view