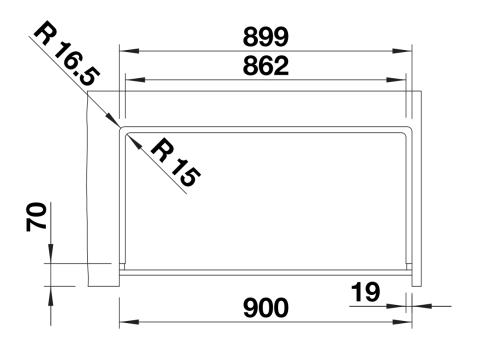

## Product information sheet VINTERA XL 9

Item no. 526803

#### **Benefits**



- Striking sink with farmhouse flair, ideal for modern kitchen designs
- Extra-large bowl provides plenty of room
- Perfect fit: right-angled apron front fits the width of a 900 mm cabinet
- One model which can be installed either flushmount or undermount

#### Colours



SILGRANIT soft white

Available colours:

black anthracite rock grey volcano grey white soft white tartufo coffee

### Planning information

Cut-out information for both flushmount or undermount installation supplied.
<br>Flushmount:<a>https://youtu.be/CGRIPZsbQ6Y,</a><br>Undermount:<a>https://youtu.be/jB-uTpOrpCc</a>

### Scope of supply

- Waste kit with space-saving pipe
- 3 1/2" InFino basket strainer

### **Details**





Cut-out



Front view



# Side view