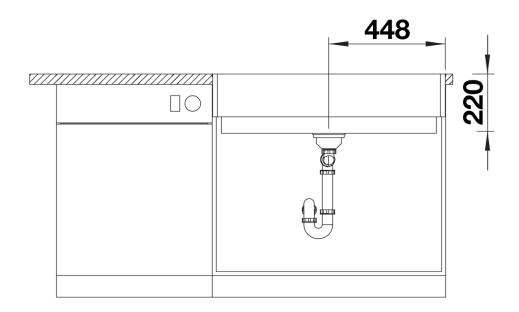

## Product information sheet VINTERA XL 9

Item no. 526803

#### **Benefits**



- Striking sink with farmhouse flair, ideal for modern kitchen designs
- Extra-large bowl provides plenty of room
- Perfect fit: right-angled apron front fits the width of a 900 mm cabinet
- One model which can be installed either flushmount or undermount

#### Colours



SILGRANIT soft white

Available colours:

black anthracite rock grey volcano grey white soft white tartufo coffee

### Planning information

Cut-out information for both flushmount or undermount installation supplied.
<br>Flushmount:<a>https://youtu.be/CGRIPZsbQ6Y,</a><br>Undermount:<a>https://youtu.be/jB-uTpOrpCc</a>

### Scope of supply

- Waste kit with space-saving pipe
- 3 1/2" InFino basket strainer

### **Details**





Cut-out



Front view



# Side view