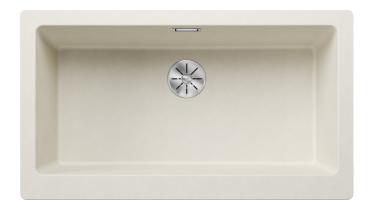

#### Colours

SILGRANIT soft white

Available colours:

black anthracite rock grey volcano grey white soft white tartufo coffee