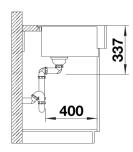

ct information sheet VINTERA XL 9

Item no. 526803

#### **Benefits**



- Striking sink with farmhouse flair, ideal for modern kitchen designs
- Extra-large bowl provides plenty of room
- Perfect fit: right-angled apron front fits the width of a 900 mm cabinet
- One model which can be installed either flushmount or undermount

#### Colours



SILGRANIT soft white

Available colours:

black anthracite rock grey volcano grey white soft white tartufo coffee

### Planning information

Cut-out information for both flushmount or undermount installation supplied.
<br>Flushmount:<a>https://youtu.be/CGRIPZsbQ6Y,</a><br>Undermount:<a>https://youtu.be/jB-uTpOrpCc</a>

### Scope of supply

- Waste kit with space-saving pipe
- 3 1/2" InFino basket strainer

### **Details**





Cut-out



Front view



# Side view