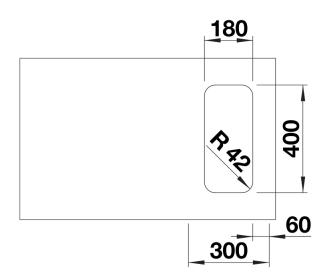

- Convenient bowl volume and base surface designed for practical use

- Functional accessories optionally available

- Cut out information supplied with bowls.<br>Cut out CNC files also available on www.blanco.co.uk for download.

Scope of supply

- Waste kit with space-saving pipe
- 3 1/2" InFino basket strainer
- fixing kit

Details

Cut-out

Front view

Side view