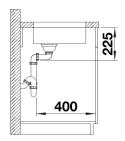

Scope of supply

- Waste kit with space-saving pipe
- 3 1/2" InFino basket strainer
- fixing kit

Details

Cut-out

Front view

Side view