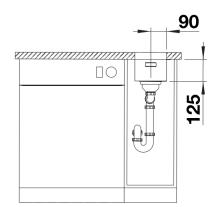

Scope of supply

- Waste kit with space-saving pipe
- 3 1/2" InFino basket strainer
- fixing kit

Details

Cut-out

Front view

Side view