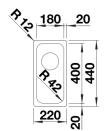

Scope of supply

- Waste kit with space-saving pipe
- 3 1/2" InFino basket strainer
- fixing kit

Details

Cut-out

Front view

Side view