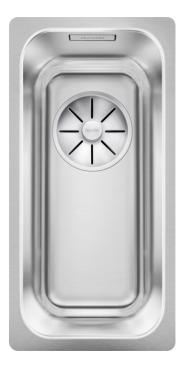

## Product information sheet SOLIS 180-U

Item no. 526113

Benefits

- A harmonious interplay between functional and visual elements

- High-quality features with covered C-overflow and InFino drain system – elegantly integrated and easy-care

- Convenient bowl volume and base surface designed for practical use

- Functional accessories optionally available

- Cut out information supplied with bowls.<br>Cut out CNC files also available on www.blanco.co.uk for download.

Scope of supply

- Waste kit with space-saving pipe
- 3 1/2" InFino basket strainer
- fixing kit

Details

Cut-out

Front view

Side view