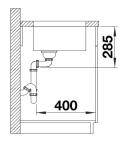

### Product information sheet SOLIS 340-U

Item no. 526115

**Benefits** 



- A harmonious interplay between functional and visual elements
- High-quality features with covered C-overflow and InFino drain system elegantly integrated and easy-care
- Convenient bowl volume and base surface designed for practical use
- Functional accessories optionally available

### Planning information

- Cut out information supplied with bowls.<br/>
- Cut out CNC files also available on www.blanco.co.uk for download.

### Scope of supply

- Waste kit with space-saving pipe
- 3 ½" InFino basket strainer
- fixing kit

#### **Details**





# Cut-out



Front view



# Side view