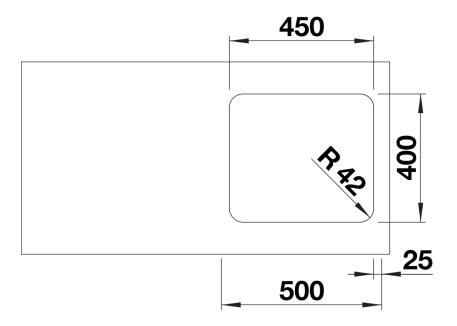

### Product information sheet SOLIS 450-U

Item no. 526120

**Benefits** 



- A harmonious interplay between functional and visual elements
- High-quality features with covered C-overflow and InFino drain system elegantly integrated and easy-care
- Convenient bowl volume and base surface designed for practical use
- Functional accessories optionally available

### Planning information

- Cut out information supplied with bowls.
- Cut out CNC files also available on www.blanco.co.uk for download.

### Scope of supply

- Waste kit with space-saving pipe
- 3 ½" InFino basket strainer
- fixing kit

#### **Details**





# Cut-out



Front view



# Side view