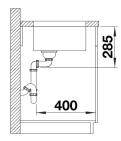

### Product information sheet SOLIS 450-U

Item no. 526120

**Benefits** 



- A harmonious interplay between functional and visual elements
- High-quality features with covered C-overflow and InFino drain system elegantly integrated and easy-care
- Convenient bowl volume and base surface designed for practical use
- Functional accessories optionally available

### Planning information

- Cut out information supplied with bowls.
- Cut out CNC files also available on www.blanco.co.uk for download.

### Scope of supply

- Waste kit with space-saving pipe
- 3 ½" InFino basket strainer
- fixing kit

#### **Details**





# Cut-out



Front view



# Side view