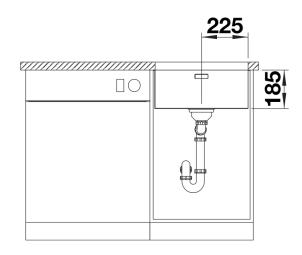

### Product information sheet SOLIS 450-U

Item no. 526120

**Benefits** 



- A harmonious interplay between functional and visual elements
- High-quality features with covered C-overflow and InFino drain system elegantly integrated and easy-care
- Convenient bowl volume and base surface designed for practical use
- Functional accessories optionally available

### Planning information

- Cut out information supplied with bowls.
- Cut out CNC files also available on www.blanco.co.uk for download.

### Scope of supply

- Waste kit with space-saving pipe
- 3 ½" InFino basket strainer
- fixing kit

#### **Details**





# Cut-out



Front view



# Side view