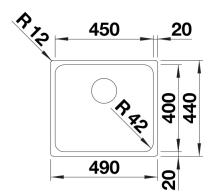

### Product information sheet SOLIS 450-U

Item no. 526120

**Benefits** 



- A harmonious interplay between functional and visual elements
- High-quality features with covered C-overflow and InFino drain system elegantly integrated and easy-care
- Convenient bowl volume and base surface designed for practical use
- Functional accessories optionally available

### Planning information

- Cut out information supplied with bowls.
- Cut out CNC files also available on www.blanco.co.uk for download.

### Scope of supply

- Waste kit with space-saving pipe
- 3 ½" InFino basket strainer
- fixing kit

#### **Details**





# Cut-out



Front view



# Side view