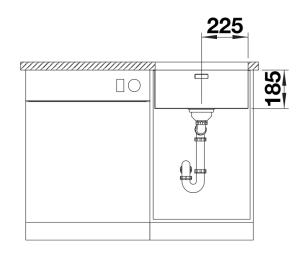

### Product information sheet SOLIS 450-U

Item no. 526120

**Benefits** 



- A harmonious interplay between functional and visual elements
- High-quality features with covered C-overflow and InFino drain system elegantly integrated and easy-care
- Convenient bowl volume and base surface designed for practical use
- Functional accessories optionally available

### Planning information

- Cut out information supplied with bowls.<br/>
- Cut out CNC files also available on www.blanco.co.uk for download.

### Scope of supply

- Waste kit with space-saving pipe
- 3 ½" InFino basket strainer
- fixing kit

#### **Details**





# Cut-out



Front view



# Side view