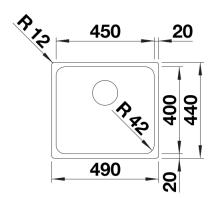

### Product information sheet SOLIS 450-U

Item no. 526120

**Benefits** 



- A harmonious interplay between functional and visual elements
- High-quality features with covered C-overflow and InFino drain system elegantly integrated and easy-care
- Convenient bowl volume and base surface designed for practical use
- Functional accessories optionally available

### Planning information

- Cut out information supplied with bowls.<br/>
- Cut out CNC files also available on www.blanco.co.uk for download.

### Scope of supply

- Waste kit with space-saving pipe
- 3 ½" InFino basket strainer
- fixing kit

#### **Details**





# Cut-out



Front view



# Side view