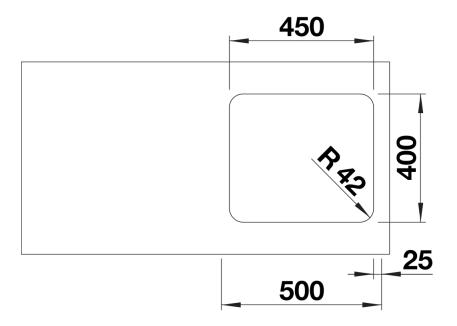

### Product information sheet SOLIS 450-U

Item no. 526120

**Benefits** 



- A harmonious interplay between functional and visual elements
- High-quality features with covered C-overflow and InFino drain system elegantly integrated and easy-care
- Convenient bowl volume and base surface designed for practical use
- Functional accessories optionally available

### Planning information

- Cut out information supplied with bowls.<br/>
- Cut out CNC files also available on www.blanco.co.uk for download.

### Scope of supply

- Waste kit with space-saving pipe
- 3 ½" InFino basket strainer
- fixing kit

#### **Details**





# Cut-out



Front view



# Side view