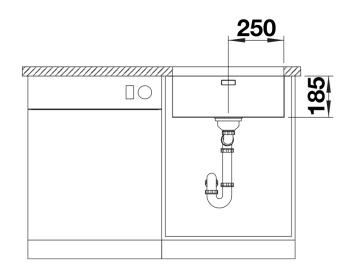

### Product information sheet SOLIS 500-U

Item no. 526122

**Benefits** 



- A harmonious interplay between functional and visual elements
- High-quality features with covered C-overflow and InFino drain system elegantly integrated and easy-care
- Convenient bowl volume and base surface designed for practical use
- Functional accessories optionally available

### Planning information

- Cut out information supplied with bowls.<br/>
cut out CNC files also available on www.blanco.co.uk
for download.

### Scope of supply

- Waste kit with space-saving pipe
- 3 ½" InFino basket strainer
- fixing kit

#### **Details**





# Cut-out



Front view



# Side view