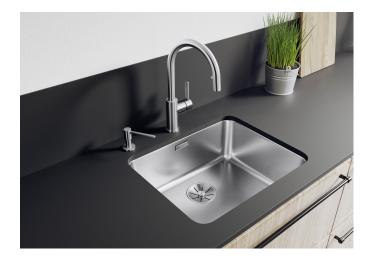

### Product information sheet SOLIS 500-U

Item no. 526122

**Benefits** 

- A harmonious interplay between functional and visual elements
- High-quality features with covered C-overflow and InFino drain system elegantly integrated and easy-care
- Convenient bowl volume and base surface designed for practical use
- Functional accessories optionally available