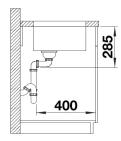

### Product information sheet SOLIS 500-U

Item no. 526122

**Benefits** 



- A harmonious interplay between functional and visual elements
- High-quality features with covered C-overflow and InFino drain system elegantly integrated and easy-care
- Convenient bowl volume and base surface designed for practical use
- Functional accessories optionally available

### Planning information

- Cut out information supplied with bowls.<br/>
cut out CNC files also available on www.blanco.co.uk
for download.

### Scope of supply

- Waste kit with space-saving pipe
- 3 ½" InFino basket strainer
- fixing kit

#### **Details**





# Cut-out



Front view



# Side view