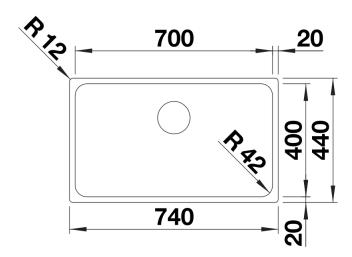

### Product information sheet SOLIS 700-U

Item no. 526125

**Benefits** 



- A harmonious interplay between functional and visual elements
- High-quality features with covered C-overflow and InFino drain system elegantly integrated and easy-care
- Convenient bowl volume and base surface designed for practical use
- Functional accessories optionally available

### Planning information

- Cut out information supplied with bowls.
- Cut out CNC files also available on www.blanco.co.uk for download.

### Scope of supply

- Waste kit with space-saving pipe
- 3 ½" InFino basket strainer
- fixing kit

#### **Details**





# Cut-out



Front view



# Side view