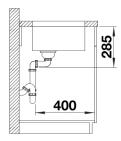

### Product information sheet SOLIS 700-U

Item no. 526125

**Benefits** 



- A harmonious interplay between functional and visual elements
- High-quality features with covered C-overflow and InFino drain system elegantly integrated and easy-care
- Convenient bowl volume and base surface designed for practical use
- Functional accessories optionally available

### Planning information

- Cut out information supplied with bowls.
- Cut out CNC files also available on www.blanco.co.uk for download.

### Scope of supply

- Waste kit with space-saving pipe
- 3 ½" InFino basket strainer
- fixing kit

#### **Details**





# Cut-out



Front view



# Side view