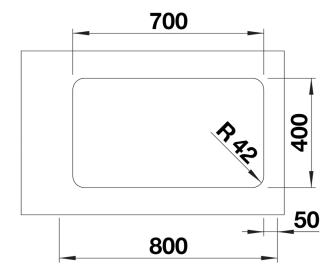

### Product information sheet SOLIS 700-U

Item no. 526125

**Benefits** 



- A harmonious interplay between functional and visual elements
- High-quality features with covered C-overflow and InFino drain system elegantly integrated and easy-care
- Convenient bowl volume and base surface designed for practical use
- Functional accessories optionally available

### Planning information

- Cut out information supplied with bowls.
- Cut out CNC files also available on www.blanco.co.uk for download.

### Scope of supply

- Waste kit with space-saving pipe
- 3 ½" InFino basket strainer
- fixing kit

#### **Details**





# Cut-out



Front view



# Side view