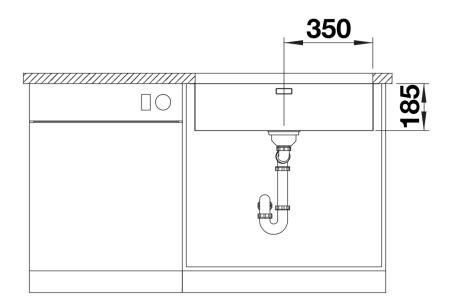

### Product information sheet SOLIS 700-U

Item no. 526125

**Benefits** 



- A harmonious interplay between functional and visual elements
- High-quality features with covered C-overflow and InFino drain system elegantly integrated and easy-care
- Convenient bowl volume and base surface designed for practical use
- Functional accessories optionally available

### Planning information

- Cut out information supplied with bowls.
- Cut out CNC files also available on www.blanco.co.uk for download.

### Scope of supply

- Waste kit with space-saving pipe
- 3 ½" InFino basket strainer
- fixing kit

#### **Details**





# Cut-out



Front view



# Side view