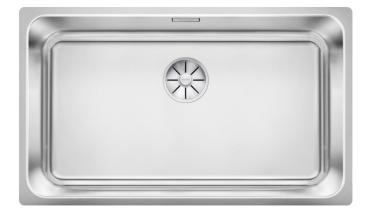

### Product information sheet SOLIS 700-U

Item no. 526125

**Benefits** 

- A harmonious interplay between functional and visual elements
- High-quality features with covered C-overflow and InFino drain system elegantly integrated and easy-care
- Convenient bowl volume and base surface designed for practical use
- Functional accessories optionally available