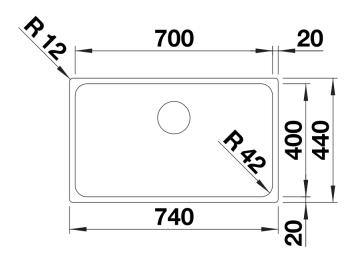

## Product information sheet SOLIS 700-U

Item no. 526125

**Benefits** 



- A harmonious interplay between functional and visual elements
- High-quality features with covered C-overflow and InFino drain system elegantly integrated and easy-care
- Convenient bowl volume and base surface designed for practical use
- Functional accessories optionally available

### Planning information

- Cut out information supplied with bowls.<br/>
- Cut out CNC files also available on www.blanco.co.uk for download.

### Scope of supply

- Waste kit with space-saving pipe
- 3 ½" InFino basket strainer
- fixing kit

#### **Details**





# Cut-out



Front view



# Side view