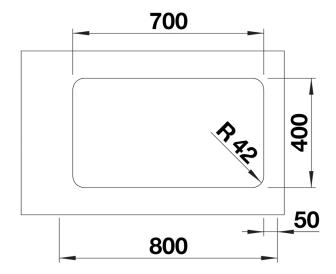

## Product information sheet SOLIS 700-U

Item no. 526125

**Benefits** 



- A harmonious interplay between functional and visual elements
- High-quality features with covered C-overflow and InFino drain system elegantly integrated and easy-care
- Convenient bowl volume and base surface designed for practical use
- Functional accessories optionally available

### Planning information

- Cut out information supplied with bowls.<br/>
- Cut out CNC files also available on www.blanco.co.uk for download.

### Scope of supply

- Waste kit with space-saving pipe
- 3 ½" InFino basket strainer
- fixing kit

#### **Details**





# Cut-out



Front view



# Side view