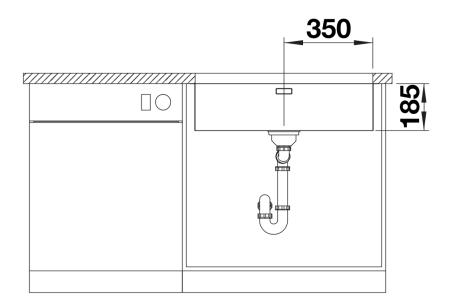

## Product information sheet SOLIS 700-U

Item no. 526125

**Benefits** 



- A harmonious interplay between functional and visual elements
- High-quality features with covered C-overflow and InFino drain system elegantly integrated and easy-care
- Convenient bowl volume and base surface designed for practical use
- Functional accessories optionally available

### Planning information

- Cut out information supplied with bowls.<br/>
- Cut out CNC files also available on www.blanco.co.uk for download.

### Scope of supply

- Waste kit with space-saving pipe
- 3 ½" InFino basket strainer
- fixing kit

#### **Details**





# Cut-out



Front view



# Side view