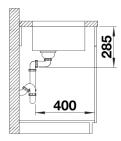

## Product information sheet SOLIS 700-U

Item no. 526125

**Benefits** 



- A harmonious interplay between functional and visual elements
- High-quality features with covered C-overflow and InFino drain system elegantly integrated and easy-care
- Convenient bowl volume and base surface designed for practical use
- Functional accessories optionally available

### Planning information

- Cut out information supplied with bowls.<br/>
- Cut out CNC files also available on www.blanco.co.uk for download.

### Scope of supply

- Waste kit with space-saving pipe
- 3 ½" InFino basket strainer
- fixing kit

#### **Details**





# Cut-out



Front view



# Side view