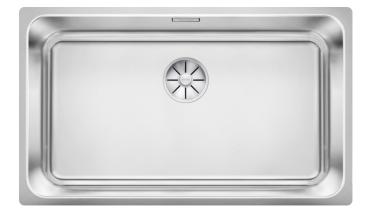

## Product information sheet SOLIS 700-U

Item no. 526125

**Benefits** 

- A harmonious interplay between functional and visual elements
- High-quality features with covered C-overflow and InFino drain system elegantly integrated and easy-care
- Convenient bowl volume and base surface designed for practical use
- Functional accessories optionally available