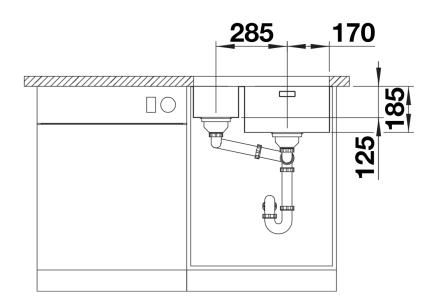

## Product information sheet SOLIS 340/180-U

Item no. 526128

**Benefits** 



- A harmonious interplay between functional and visual elements
- High-quality features with covered C-overflow and InFino drain system elegantly integrated and easy-care
- Convenient bowl volume and base surface designed for practical use
- Functional accessories optionally available
- Available as left or right hand installation

### Planning information

- Cut out information supplied with bowls.<br/>
- Cut out CNC files also available on www.blanco.co.uk for download<br/>
- Please state hand of bowl

#### Scope of supply

- Waste kit with space-saving pipe
- 2 x 3 ½" InFino basket strainer
- fixing kit

#### **Details**





## Cut-out



Front view



# Side view