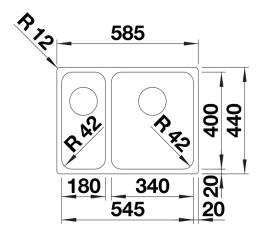

## Product information sheet SOLIS 340/180-U

Item no. 526128

**Benefits** 



- A harmonious interplay between functional and visual elements
- High-quality features with covered C-overflow and InFino drain system elegantly integrated and easy-care
- Convenient bowl volume and base surface designed for practical use
- Functional accessories optionally available
- Available as left or right hand installation

### Planning information

- Cut out information supplied with bowls.<br/>
- Cut out CNC files also available on www.blanco.co.uk for download<br/>
- Please state hand of bowl

#### Scope of supply

- Waste kit with space-saving pipe
- 2 x 3 ½" InFino basket strainer
- fixing kit

#### **Details**





## Cut-out



Front view



# Side view