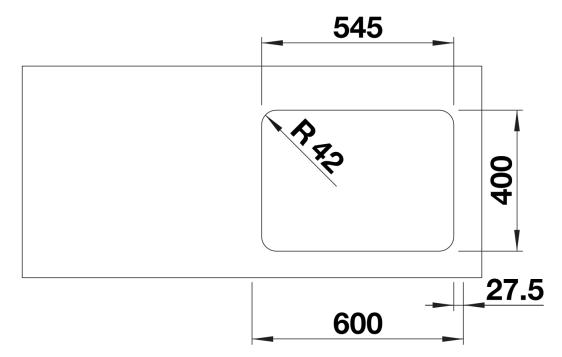

## Product information sheet SOLIS 340/180-U

Item no. 526128

**Benefits** 



- A harmonious interplay between functional and visual elements
- High-quality features with covered C-overflow and InFino drain system elegantly integrated and easy-care
- Convenient bowl volume and base surface designed for practical use
- Functional accessories optionally available
- Available as left or right hand installation

### Planning information

- Cut out information supplied with bowls.<br/>
- Cut out CNC files also available on www.blanco.co.uk for download<br/>
- Please state hand of bowl

#### Scope of supply

- Waste kit with space-saving pipe
- 2 x 3 ½" InFino basket strainer
- fixing kit

#### **Details**





## Cut-out



Front view



# Side view