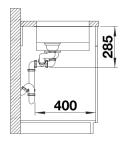

## Product information sheet SOLIS 340/180-U

Item no. 526128

**Benefits** 



- A harmonious interplay between functional and visual elements
- High-quality features with covered C-overflow and InFino drain system elegantly integrated and easy-care
- Convenient bowl volume and base surface designed for practical use
- Functional accessories optionally available
- Available as left or right hand installation

### Planning information

- Cut out information supplied with bowls.<br/>
- Cut out CNC files also available on www.blanco.co.uk for download<br/>
- Please state hand of bowl

#### Scope of supply

- Waste kit with space-saving pipe
- 2 x 3 ½" InFino basket strainer
- fixing kit

#### **Details**





## Cut-out



Front view



# Side view