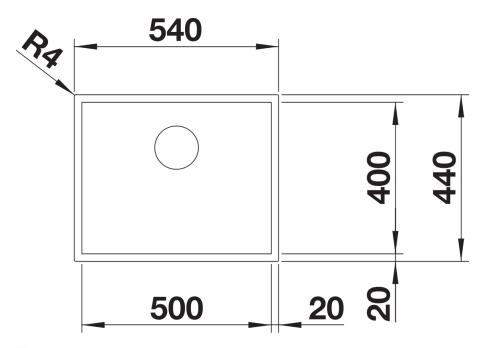

Product information sheet ZEROX 500-U Dark Steel

Item no. 526243

**Benefits** 



- Strikingly right-angled stainless steel bowls with an elegant, dark grey surface
- Pleasantly warm to the touch thanks to high-quality, pure, non-coated stainless steel
- Harmonious surface mix: Inset rim and drain set stylish accents in polished stainless steel
- Surface is easy to clean: Fingerprints and dirt are easy to remove
- High-quality equipment with InFino drain system elegant and easy-care

- German warehouse stock, allow 10 working days.<br/>
Strong out information supplied with bowls.<br/>
Strong out CNC files also available on www.blanco.co.uk for download.

## Scope of supply

Undermount bowl with 3 ½" InFino basket strainer waste, overflow and waste, fixing kit included.

## **Details**



Top view