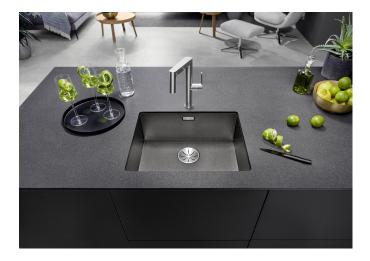

## Product information sheet ZEROX 500-U Dark Steel

Item no. 526243

**Benefits** 

- Strikingly right-angled stainless steel bowls with an elegant, dark grey surface
- Pleasantly warm to the touch thanks to high-quality, pure, non-coated stainless steel
- Harmonious surface mix: Inset rim and drain set stylish accents in polished stainless steel
- Surface is easy to clean: Fingerprints and dirt are easy to remove
- High-quality equipment with InFino drain system elegant and easy-care

## Scope of supply

Undermount bowl with 3 ½" InFino basket strainer waste, overflow and waste, fixing kit included.