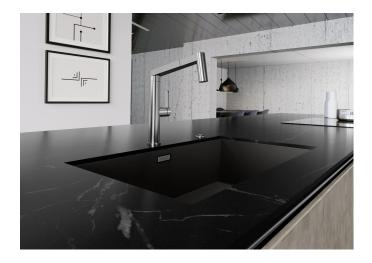

## Product information sheet ZEROX 700-U Dark Steel

Item no. 526244

**Benefits** 

- Strikingly right-angled stainless steel bowls with an elegant, dark grey surface
- Pleasantly warm to the touch thanks to high-quality, pure, non-coated stainless steel
- Harmonious surface mix: Inset rim and drain set stylish accents in polished stainless steel
- Surface is easy to clean: Fingerprints and dirt are easy to remove
- High-quality equipment with InFino drain system elegant and easy-care

## Scope of supply

Undermount bowl with 3 ½" InFino basket strainer waste, overflow and waste, fixing kit includedGerman warehouse stock, allow 10 working days.