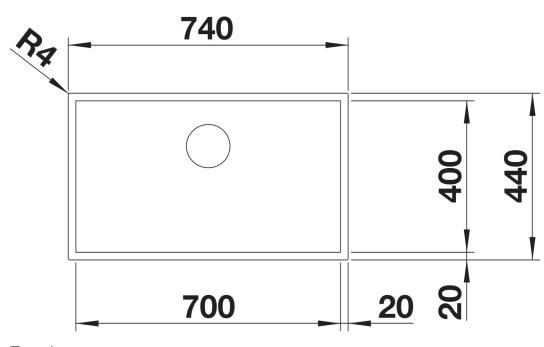

## Planning information

- German warehouse stock, allow 10 working days.
- Cut out information supplied with bowls.
- Cut out CNC files also available on www.blanco.co.uk for download.

## Scope of supply

Undermount bowl with 3 ½" InFino basket strainer waste, overflow and waste, fixing kit includedGerman warehouse stock, allow 10 working days.