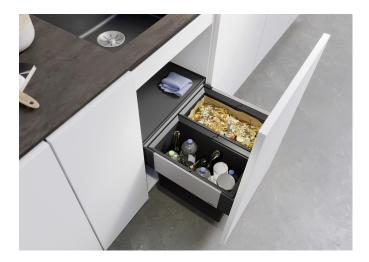

## Benefits

- Modern, harmonious and functional design
- Integrated construction into existing kitchen cupboard
- All parts are easy to clean
- High quality system cover that can simply be pulled out
- Quick and easy to install
- Functionally designed bins with integrated handles

Scope of supply

- 38 litre capacity (2 x 19L)
- Painted steel frame with pull out unit
- Template provided do not use with hinge door