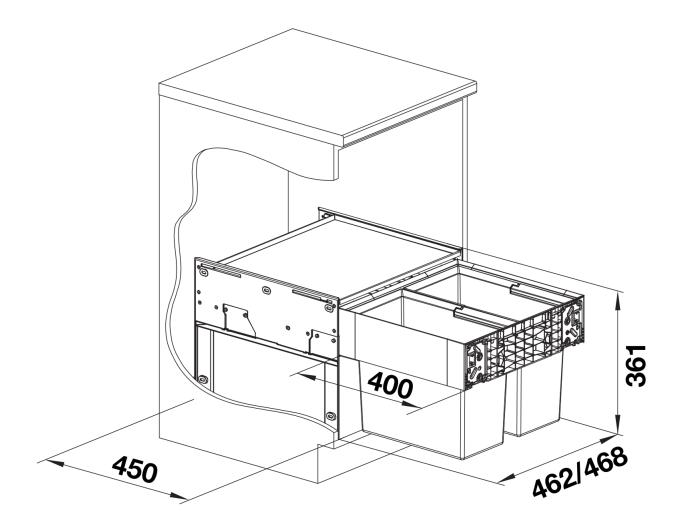

- Optional: BLANCO MOVEX foot control for pull-out cabinet doors

- Installation height 361 mm, installation depth 400 mm, necessary inside cabinet dimensions for pull-out rails 450 mm, cabinet side wall thickness 16 mm or 19 mm.

- Door fronts must not have hinges or holes. Take position of handle into account.

- Can also be installed in cabinets with panelled doors with 40mm frame.

- Consider the installation height of the waste system, installation depth of the sink and the resultant minimum measure of the cabinet right from the planning.