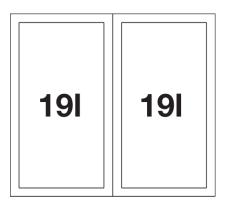

Scope of supply

- 38 litre capacity (2 x 19L)
- Painted steel frame with pull out unit
- Template provided do not use with hinge door