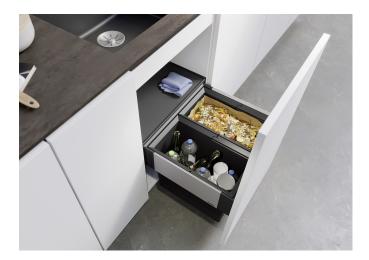

## Benefits

- Flexible and compact organisation system for cabinets with pull out doors
- Two bins for organising recycling or cleaning products
- Simply remove the bins by lifting upwards with the handles provided
- High quality durable plastic
- Easy to clean

Scope of supply

- Pull-out door system
- 38 litre capacity (2 x 19 litres)
- Painted steel frame with pull out unit
- Template provided
- do not use with hinge door

Details

PRODUKT\_3D