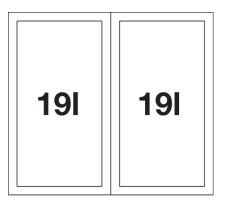

Scope of supply

- Pull-out door system
- 38 litre capacity (2 x 19 litres)
- Painted steel frame with pull out unit
- Template provided
- do not use with hinge door

Details

PRODUKT\_3D