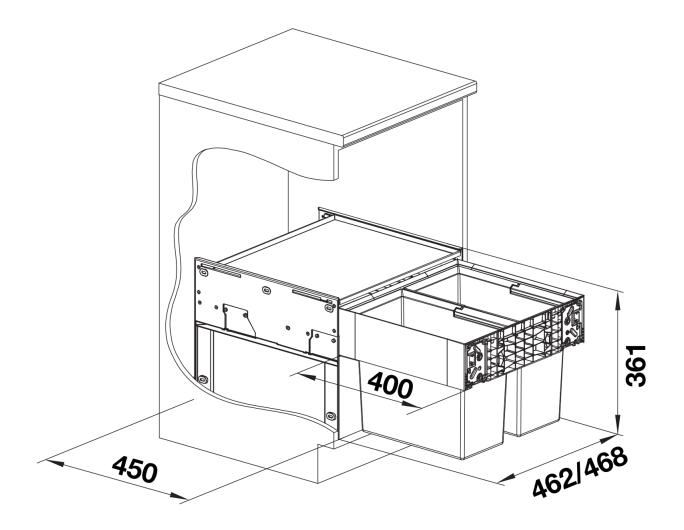

- Simple installation without measuring, marking or predrilling - Installation height 361 mm, installation depth 400 mm, necessary inside cabinet dimensions for pull-out rails 450 mm, cabinet side wall thickness 16 mm or 19 mm.

- Door fronts must not have hinges or holes. Take position of handle into account.

- Can also be installed in cabinets with panelled doors with 40mm frame.

- Consider the installation height of the waste system, installation depth of the sink and the resultant minimum measure of the cabinet right from the planning.