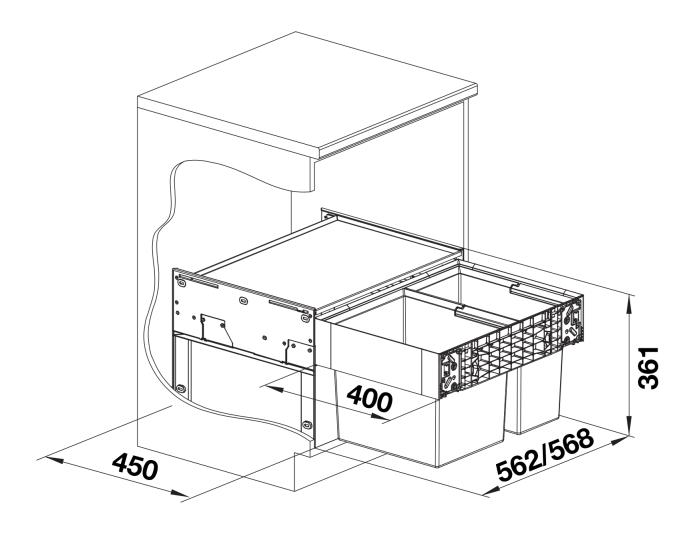

## Planning information

- Installation height 361 mm, installation depth 400 mm, necessary inside cabinet dimensions for pull-out rails 450 mm, cabinet side wall thickness 16 mm or 19 mm.
- Door fronts must not have hinges or holes. Take position of handle into account.
- Can also be installed in cabinets with panelled doors with 40 mm frame.
- Consider the installation height of the waste system, installation depth of the sink and the resultant minimum measure of the cabinet right from the planning.