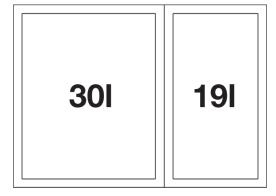

## Scope of supply

- 49 litre total capacity (1 x 30L and 1 x 19L)
- Painted steel frame with pull out unit
- Template provided do not use with hinge door