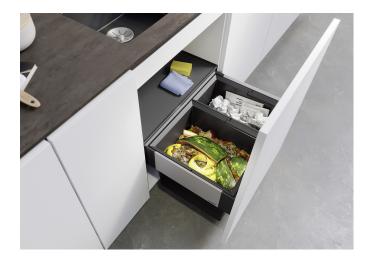

## Product information sheet SELECT II 60/2

Item no. 526203

**Benefits** 

- Modern, harmonious and functional design
- Integrated construction into existing kitchen cupboard
- All parts are easy to clean
- High quality system cover that can simply be pulled out
- Quick and easy to install
- Functionally designed bins with integrated handles
- Optional: BLANCO MOVEX foot control for pull-out cabinet doors

## Scope of supply

- 49 litre total capacity (1 x 30L and 1 x 19L)
- Painted steel frame with pull out unit
- Template provided do not use with hinge door