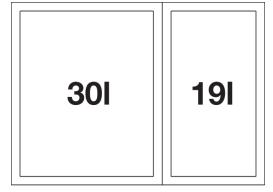

## Scope of supply

- Pull-out door system
- 49 litre capacity (30 and 19 litres)
- Painted steel frame with pull out unit
- Template provided
- do not use with hinge door