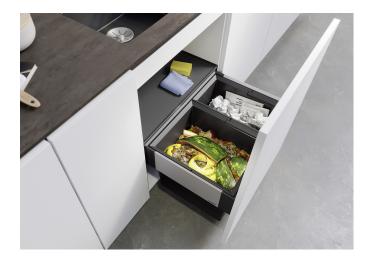

## Product information sheet SELECT II 60/2

Item no. 526203

**Benefits** 

- Modern, harmonious and functional design
- Integrated construction into existing kitchen cupboard
- All parts are easy to clean
- High quality system cover that can simply be pulled out
- Quick and easy to install
- Functionally designed bins with integrated handles
- Optional: BLANCO MOVEX foot control for pull-out cabinet doors

## Scope of supply

- Pull-out door system
- 49 litre capacity (30 and 19 litres)
- Painted steel frame with pull out unit
- Template provided
- do not use with hinge door