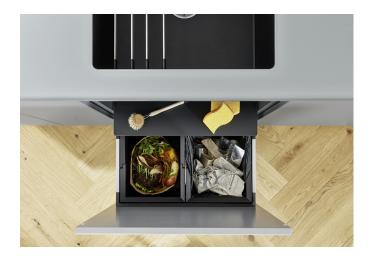

## Product information sheet SELECT II Compact 60/2

Item no. 526207

**Benefits** 

- Ideal for installation in front of hot tap boilers, hot-water or filter systems
- Optimal use of the cabinet space thanks to the reduced installation depth of 320 mm
- Modern design with high-quality aluminium
- All parts are easy to clean thanks to the generous and smooth surfaces
- Simple installation without measuring, marking or predrilling

## Scope of supply

- 34 litre total capacity (2 x 17L bins)
- Painted steel frame with pull-out system for front attachment
- Template provided do not use with hinge door