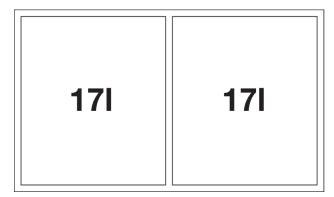

## Scope of supply

- 34 litre total capacity (2 x 17L bins)
- Painted steel frame with pull-out system for front attachment
- Template provided do not use with hinge door