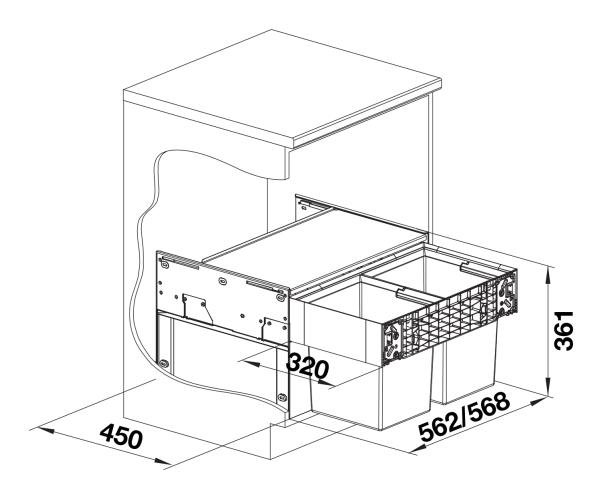

## Planning information

- Installation height 361 mm, installation depth 320 mm, necessary inside cabinet dimensions for pull-out rails 450mm, cabinet side wall thickness 16 mm or 19 mm.
- Door fronts must not have hinges or holes. Take position of handle into account.
- Can also be installed in cabinets with panelled doors with 40mm frame.
- Consider the installation height of the waste system, installation depth of the sink and the resultant minimum measure of the cabinet right from the planning.