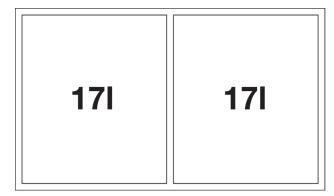

## Scope of supply

- Pull-out door system
- 34 litre total capacity (2 x 17L bins)
- Painted steel frame with pull-out system for front attachment
- Template provided
- do not use with hinge door