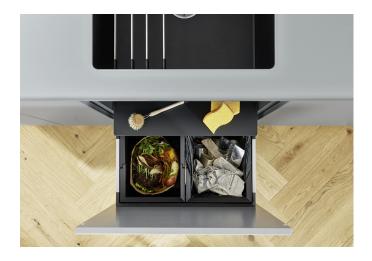

## Product information sheet SELECT II Compact 60/2

Item no. 526207

**Benefits** 

- Ideal for installation in front of hot tap boilers, hot-water or filter systems
- Optimal use of the cabinet space thanks to the reduced installation depth of 320 mm
- Modern design with high-quality aluminium
- All parts are easy to clean thanks to the generous and smooth surfaces
- Simple installation without measuring, marking or predrilling

## Scope of supply

- Pull-out door system
- 34 litre total capacity (2 x 17L bins)
- Painted steel frame with pull-out system for front attachment
- Template provided
- do not use with hinge door