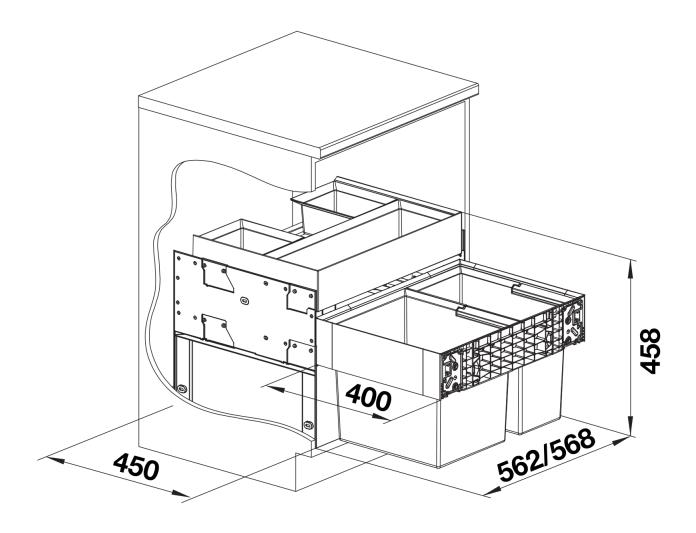

## Planning information

- Installation height 458mm (inserted universal boxes are movable in case to avoid the drain pipe), installation depth 400 mm, required inside dimension of cabinet 450 mm.
- Door fronts must not have hinges or holes. Take position of handle into account.
- Can also be installed in cabinets with panelled doors with 40mm frame.
- Consider the installation height of the waste system, installation depth of the sink and the resultant minimum measure of the cabinet right from the planning.