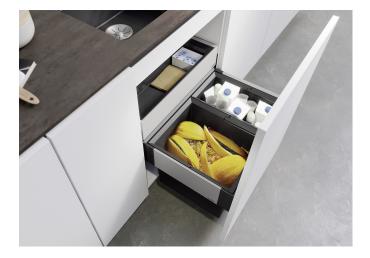

## Product information sheet SELECT II 60/2 Orga

Item no. 526208

**Benefits** 

- Modern, harmonious and functional design
- Integrated construction into existing kitchen cupboard
- All parts are easy to clean
- High quality system cover that can simply be pulled out
- Quick and easy to install
- Functionally designed bins with integrated handles
- Optional: BLANCO MOVEX foot control for pull-out cabinet doors
- The Orga's universal box also fits the top of 15 litre and 19 litre bins

## Scope of supply

- 49 litre capacity
- Painted steel frame with pull out unit
- Template provided do not use with hinge door