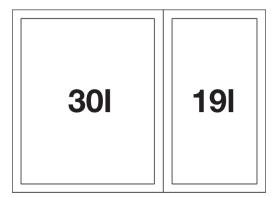

## Scope of supply

- 49 litre capacity
- Painted steel frame with pull out unit
- Template provided do not use with hinge door