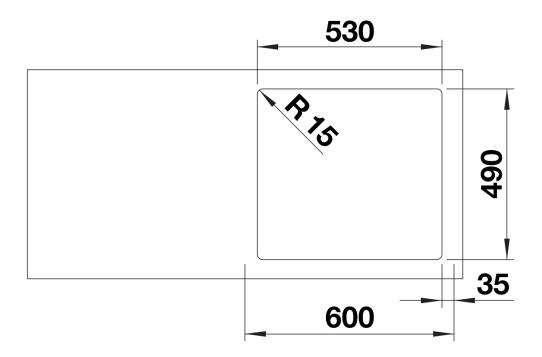

| Planning information                                                       |
|----------------------------------------------------------------------------|
|                                                                            |
| - Cut out size: 530 x 490 x R60                                            |
| - Universal handing. Single hole for tap, not compatible with pop up waste |
|                                                                            |
|                                                                            |
| Scope of supply                                                            |
|                                                                            |
| - 3 ½" basket strainer waste                                               |
| <ul><li>overflow and waste</li><li>fixing kit</li></ul>                    |
|                                                                            |
|                                                                            |
|                                                                            |
|                                                                            |
|                                                                            |

## Top view

Cut-out