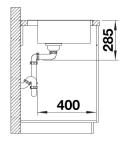

| Planning information                                                       |
|----------------------------------------------------------------------------|
|                                                                            |
| - Cut out size: 530 x 490 x R60                                            |
| - Universal handing. Single hole for tap, not compatible with pop up waste |
|                                                                            |
|                                                                            |
| Scope of supply                                                            |
|                                                                            |
| - 3 ½" basket strainer waste                                               |
| <ul><li>overflow and waste</li><li>fixing kit</li></ul>                    |
|                                                                            |
|                                                                            |
|                                                                            |
|                                                                            |
|                                                                            |

## Top view

Cut-out

## Front view

Side view