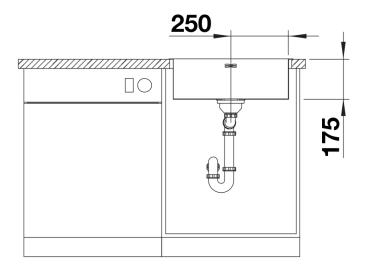

|
| Scope of supply                                                            |
|                                                                            |
| - 3 ½" basket strainer waste                                               |
| <ul><li>overflow and waste</li><li>fixing kit</li></ul>                    |
|                                                                            |
|                                                                            |
|                                                                            |
|                                                                            |
|                                                                            |

Details



## Top view



Cut-out



## Front view



Side view