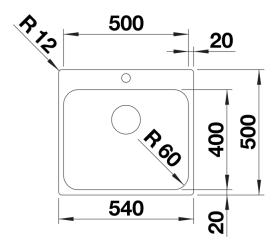

| Planning information                                                       |
|----------------------------------------------------------------------------|
|                                                                            |
| - Cut out size: 530 x 490 x R60                                            |
| - Universal handing. Single hole for tap, not compatible with pop up waste |
|                                                                            |
|                                                                            |
| Scope of supply                                                            |
|                                                                            |
| - 3 ½" basket strainer waste                                               |
| <ul><li>overflow and waste</li><li>fixing kit</li></ul>                    |
|                                                                            |
|                                                                            |
|                                                                            |
|                                                                            |
|                                                                            |

Details