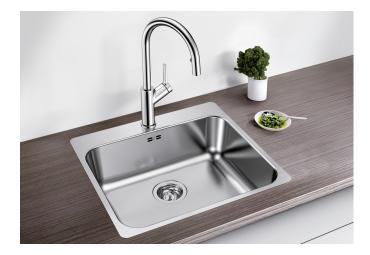

## Product information sheet SUPRA 500-IF/A

Item no. 526354

**Benefits** 

- Wide range with various size and format optionsWith integrated tap ledge in just one worktop cut-out
- Elegant IF flat-rim for installation from above
- Practical optional accessories and drainers available

| Planning information                                                       |
|----------------------------------------------------------------------------|
|                                                                            |
| - Cut out size: 530 x 490 x R60                                            |
| - Universal handing. Single hole for tap, not compatible with pop up waste |
|                                                                            |
|                                                                            |
| Scope of supply                                                            |
|                                                                            |
| - 3 ½" basket strainer waste                                               |
| <ul><li>overflow and waste</li><li>fixing kit</li></ul>                    |
|                                                                            |
|                                                                            |
|                                                                            |
|                                                                            |
|                                                                            |