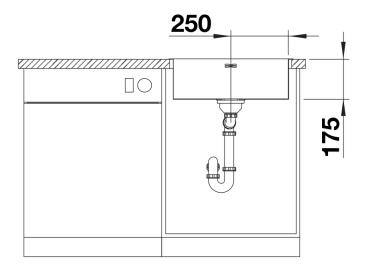

sket strainer waste - overflow and waste - fixing kit                                              |
| Details                                                                                                     |
|                                                                                                             |
|                                                                                                             |
|                                                                                                             |
|                                                                                                             |
|                                                                                                             |



## Top view



Cut-out



## Front view



Side view