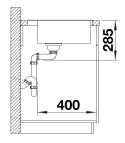

| Planning information                                                                                        |
|-------------------------------------------------------------------------------------------------------------|
| - Cut out size: 530 x 490 x R60<br>Universal handing. Single hole for tap, not compatible with pop up waste |
| Scope of supply                                                                                             |
|                                                                                                             |
| - 3 ½" basket strainer waste - overflow and waste - fixing kit                                              |
| Details                                                                                                     |
|                                                                                                             |
|                                                                                                             |
|                                                                                                             |
|                                                                                                             |
|                                                                                                             |

## Top view

Cut-out

## Front view

Side view