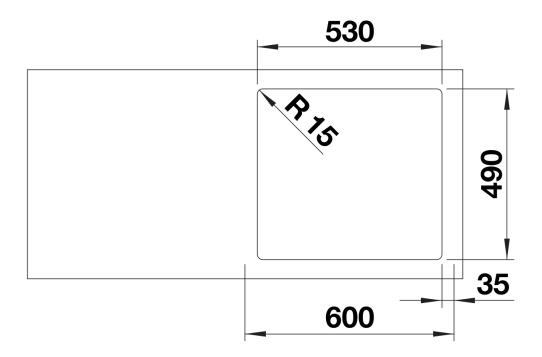

| Planning information                                                                                        |
|-------------------------------------------------------------------------------------------------------------|
| - Cut out size: 530 x 490 x R60<br>Universal handing. Single hole for tap, not compatible with pop up waste |
| Scope of supply                                                                                             |
|                                                                                                             |
| - 3 ½" basket strainer waste - overflow and waste - fixing kit                                              |
| Details                                                                                                     |
|                                                                                                             |
|                                                                                                             |
|                                                                                                             |
|                                                                                                             |
|                                                                                                             |

## Top view

Cut-out