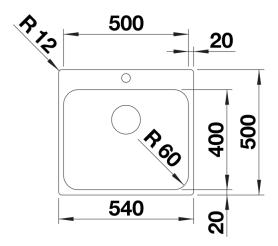

| Planning information                                                                                        |
|-------------------------------------------------------------------------------------------------------------|
| - Cut out size: 530 x 490 x R60<br>Universal handing. Single hole for tap, not compatible with pop up waste |
| Scope of supply                                                                                             |
|                                                                                                             |
| - 3 ½" basket strainer waste - overflow and waste - fixing kit                                              |
| Details                                                                                                     |
|                                                                                                             |
|                                                                                                             |
|                                                                                                             |
|                                                                                                             |
|                                                                                                             |

## Top view

Cut-out