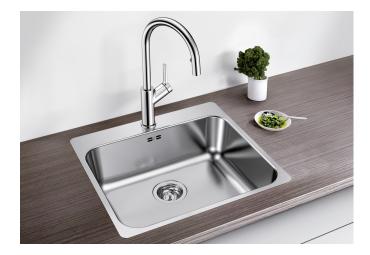

## Product information sheet SUPRA 500-IF/A

Item no. 526354

**Benefits** 

- Wide range with various size and format optionsWith integrated tap ledge in just one worktop cut-out
- Elegant IF flat-rim for installation from above
- Practical optional accessories and drainers available

| Planning information                                                                                        |
|-------------------------------------------------------------------------------------------------------------|
| - Cut out size: 530 x 490 x R60<br>Universal handing. Single hole for tap, not compatible with pop up waste |
| Scope of supply                                                                                             |
|                                                                                                             |
| - 3 ½" basket strainer waste - overflow and waste - fixing kit                                              |
| Details                                                                                                     |
|                                                                                                             |
|                                                                                                             |
|                                                                                                             |
|                                                                                                             |
|                                                                                                             |