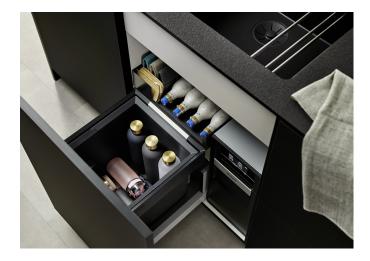

## Product information sheet SELECT II 40/1 Combi

Item no. 526304

**Benefits** 

- The meticulously designed solution for the BLANCO drink.systems: making good use of the base cabinet space thanks to the harmoniousinteraction of all system components
- Particularly good access to the water conditioning unit for changing the filter or CO2 cylinders
- Everything in one place: the integrated shelf provides room for 4 x CO2 cylinders
- All of the system components have a matching design
- All parts are easy to clean thanks to the generous and smooth surfaces

## Scope of supply

- Pull-out system for front attachment
- drawer
- pull-out rails
- integrated shelf 1 x 30 litre bin