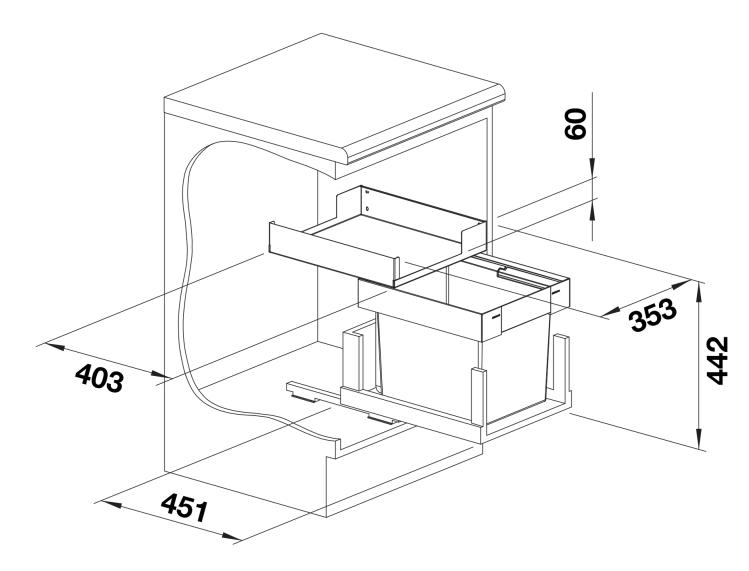

## Product information sheet SELECT II 40/1 Combi

Item no. 526304

**Benefits** 



- The meticulously designed solution for the BLANCO drink.systems: making good use of the base cabinet space thanks to the harmoniousinteraction of all system components
- Particularly good access to the water conditioning unit for changing the filter or CO2 cylinders
- Everything in one place: the integrated shelf provides room for 4 x CO2 cylinders
- All of the system components have a matching design
- All parts are easy to clean thanks to the generous and smooth surfaces

## Scope of supply

- Pull-out system for front attachment
- drawer
- pull-out rails
- integrated shelf 1 x 30 litre bin

## Details

Top view



PRODUKT\_3D