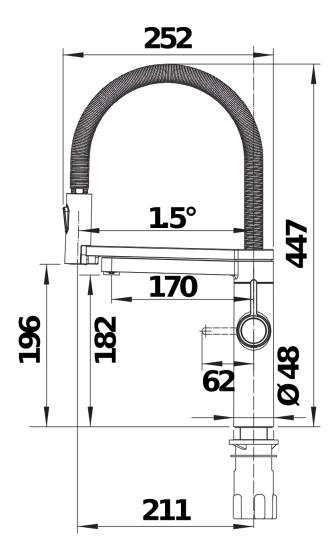

ty five-stage filtration system with DigiFlow meter
- Dual spray on practical semi-professional flexible spout with precise magnetic holder

## Systems:

- High-end water filtering system by BWT, incl. filter head and multi-stage filter cartridge
- Control box with integrated display to show remaining filter capacity
- Power outlet: 230V, 50/60Hz required for installation

## Tap:

- 360° swivel spout for mixed water
- Separate 180° swivel spout for refined water
- Ø35mm tap hole required
- Ceramic disc control
- Various flexible connection hoses and connection bends for particularly easy and safe assembly
- Patented jet regulator for markedly reduced scaling
- Requires high pressure supply only, min 1.0 bar
- Fit metal stabilising bracket if required, item No. 513383

## **Details**







Side view