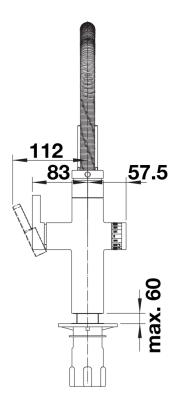

lity five-stage filtration system with DigiFlow meter
- Dual spray on practical semi-professional flexible spout with precise magnetic holder

## Systems:

- High-end water filtering system by BWT, incl. filter head and multi-stage filter cartridge
- Control box with integrated display to show remaining filter capacity
- Power outlet: 230V, 50/60Hz required for installation

## Tap:

- 360° swivel spout for mixed water
- Separate 180° swivel spout for refined water
- Ø35mm tap hole required
- Ceramic disc control
- Various flexible connection hoses and connection bends for particularly easy and safe assembly
- Patented jet regulator for markedly reduced scaling
- Requires high pressure supply only, min 1.0 bar
- Fit metal stabilising bracket if required, item No. 513383

## **Details**







Side view