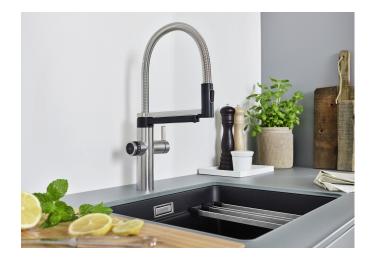

## Product information sheet drink.filter EVOL-S Pro

Item no. 526311

**Benefits** 

- Semi-professional mixer tap: cold, hot and filtered cold water
- Delivering exactly the amount of filtered water you need
- Intuitive measuring function and touch control for improved efficiency and reduced water consumption
- Separate spout for purified drinking water can be used simultaneously with flexible spout
- Market leading, high quality five-stage filtration system with DigiFlow meter
- Dual spray on practical semi-professional flexible spout with precise magnetic holder

## Tap:

- 360° swivel spout for mixed water
- Separate 180° swivel spout for refined water
- Ø35mm tap hole required
- Ceramic disc control
- Various flexible connection hoses and connection bends for particularly easy and safe assembly
- Patented jet regulator for markedly reduced scaling
- Requires high pressure supply only, min 1.0 bar
- Fit metal stabilising bracket if required, item No. 513383