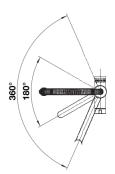

## Tap:

- 360° swivel spout for mixed water
- Separate 180° swivel spout for refined water
- Ø35mm tap hole required
- Ceramic disc control
- Various flexible connection hoses and connection bends for particularly easy and safe assembly
- Patented jet regulator for markedly reduced scaling
- Requires high pressure supply only, min 1.0 bar
- Fit metal stabilising bracket if required, item No. 513383