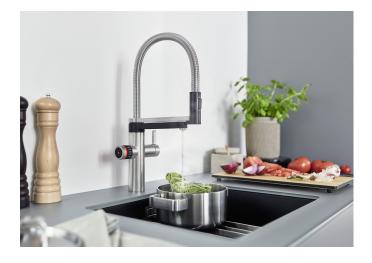

## Product information sheet drink.hot EVOL-S Pro

Item no. 526313

**Benefits** 

- 4-in-1 semi-pro mixer tap: cold, warm and filtered cold and filtered boiling water
- Delivering exactly the amount of cold or boiling filtered water you need
- Intuitive measuring function and touch control for improved efficiency and reduced water consumption
- Separate insulated spout for purified drinking and boiling water
- Both spouts can be used simultaneously
- Taste neutral titanium boiler and five-stage filtration system with DigiFlow meter
- Dual spray on practical semi-professional flexible spout with precise magnetic holder

## Tap:

- Semi-professional tap
- Ceramic disc control
- Various flexible connection hoses and connection bends for particularly easy and safe assembly
- Patented jet regulator for markedly reduced scaling
- Requires high pressure supply only, min 1.2bar
- Fit metal stabilising bracket if required, item No. 513383