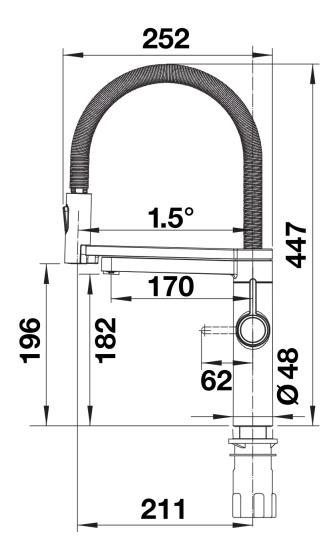

| $\overline{}$ |     | • • |  |
|---------------|-----|-----|--|
| I)            | eta | ગાક |  |