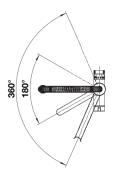

Dispenses 100° C boiling temperature
- Energy efficient (approx. 16W consumption in standby mode)
- Power outlet: 230 VAC, 50/60 Hz.
- Nominal power: 2200 W
- Safety group including drain system pipe connection
- High-end water filtering system by BWT, including filter head and multi-stage filter cartridge
- Control box with integrated display to show remaining filter capacity

## Tap:

- Semi-professional tap
- Ceramic disc control
- Various flexible connection hoses and connection bends for particularly easy and safe assembly
- Patented jet regulator for markedly reduced scaling
- Requires high pressure supply only, min 1.2bar
- Fit metal stabilising bracket if required, item No. 513383

| $\overline{}$ |     | • • |  |
|---------------|-----|-----|--|
| I)            | eta | ગાક |  |



## Swivel range





Side view