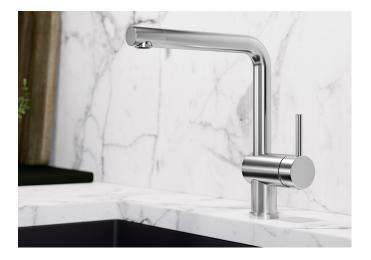

## **Benefits**

- Minimalist design
- High spout for easy filling of pans and vasesStylish L shaped spout
- Spout can be swivelled through 360° for greater cover

## Colours

Available colours: PVD steel satin gold satin dark steel satin platinum

**PVD PVD steel** 

- Please note:<br>High pressure supply only - requires minimum of 1.0 bar pressure (approx 10 metre head)<br>%" BSP connectors required (not supplied)<br>Heavy duty metal tap stabilising bracket, fit when required. Item No. 513383<br>Height: 282<br>Reach: 220<br>Base: 45<br>Tap hole: ø35