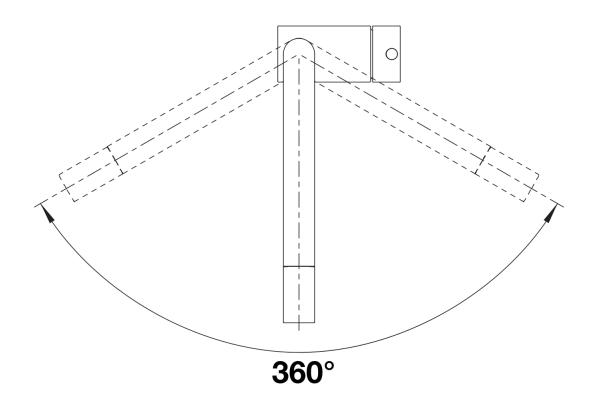

## **Benefits**

- Minimalist design
- High spout for easy filling of pans and vasesStylish L shaped spout
- Spout can be swivelled through 360° for greater cover