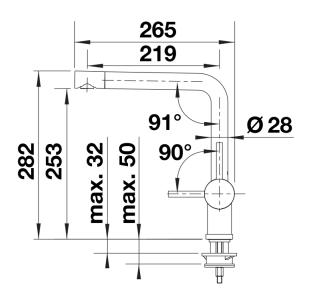

## Colours

Available colours: PVD steel satin gold satin dark steel satin platinum

**PVD PVD steel** 

- Please note:<br>High pressure supply only - requires minimum of 1.0 bar pressure (approx 10 metre head)<br>%" BSP connectors required (not supplied)<br>Heavy duty metal tap stabilising bracket, fit when required. Item No. 513383<br>Height: 282<br>Reach: 220<br>Base: 45<br>Tap hole: ø35