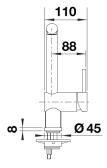

## Colours

Available colours: PVD steel satin gold satin dark steel satin platinum

**PVD PVD steel** 

- Please note:<br>High pressure supply only - requires minimum of 1.0 bar pressure (approx 10 metre head)<br>%" BSP connectors required (not supplied)<br>Heavy duty metal tap stabilising bracket, fit when required. Item No. 513383<br>Height: 282<br>Reach: 220<br>Base: 45<br>Tap hole: ø35

Scope of supply

- Ø 35 mm tap hole required
- Flexible connector pipes, 700 mm long and 3/8" nut
- Requires a balanced high pressure supply only, minimum 1.0 bar
- Fit metal stabilising bracket if required, item number 513383

Details

Side view