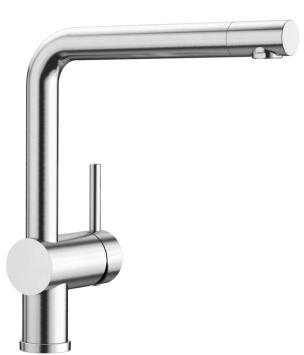

## **Benefits**

- Minimalist design
- High spout for easy filling of pans and vasesStylish L shaped spout
- Spout can be swivelled through 360° for greater cover

## Colours

Available colours: PVD steel satin gold satin dark steel satin platinum

**PVD PVD steel** 

- Please note:<br>High pressure supply only - requires minimum of 1.0 bar pressure (approx 10 metre head)<br>%" BSP connectors required (not supplied)<br>Heavy duty metal tap stabilising bracket, fit when required. Item No. 513383<br>Height: 282<br>Reach: 220<br>Base: 45<br>Tap hole: ø35