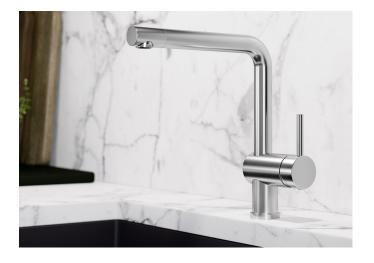

## Product information sheet LINUS

Item no. 526683

**Benefits** 

- Minimalist design
- High spout for easy filling of pans and vasesStylish L shaped spout
- Spout can be swivelled through 360° for greater cover