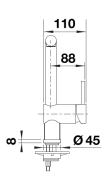

## Colours

PVD satin gold

Available colours:

PVD steel satin gold satin dark steel satin platinum

| Planning information                                                                                                                                                                                                                                                                                                  |
|-----------------------------------------------------------------------------------------------------------------------------------------------------------------------------------------------------------------------------------------------------------------------------------------------------------------------|
| - Please note:<br>br>High pressure supply only - requires minimum of 1.0 bar pressure (approx 10 metre head)<br>br>¾" BSP connectors required (not supplied)<br>br>Heavy duty metal tap stabilising bracket, fit when required. Item No. 513383<br>br>Height: 282<br>br>Reach: 220<br>br>Base: 45<br>br>Tap hole: ø35 |
| Scope of supply                                                                                                                                                                                                                                                                                                       |
| <ul> <li>Ø 35 mm tap hole required</li> <li>Flexible connector pipes, 700 mm long and %" nut</li> <li>Requires a balanced high pressure supply only, minimum 1.0 bar</li> <li>Fit metal stabilising bracket if required, item number 513383</li> </ul>                                                                |
| Details                                                                                                                                                                                                                                                                                                               |