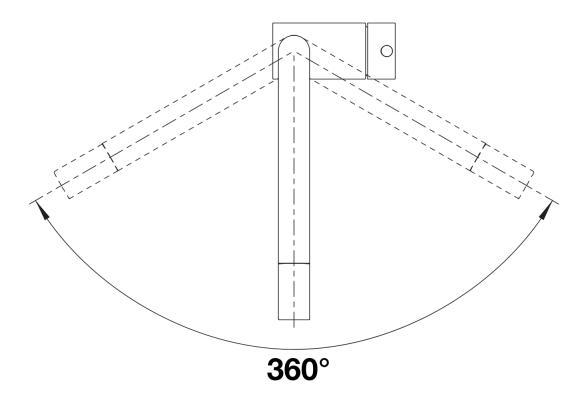

## Product information sheet LINUS

Item no. 526683

**Benefits** 

- Minimalist design
- High spout for easy filling of pans and vasesStylish L shaped spout
- Spout can be swivelled through 360° for greater cover

Swivel range

Side view