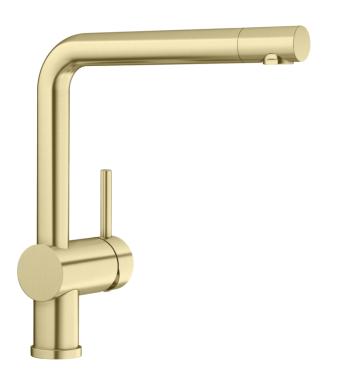

## Colours

PVD satin gold

Available colours:

PVD steel satin gold satin dark steel satin platinum

| Planning information                                                                                                                                                                                                                                                                                                  |
|-----------------------------------------------------------------------------------------------------------------------------------------------------------------------------------------------------------------------------------------------------------------------------------------------------------------------|
| - Please note:<br>br>High pressure supply only - requires minimum of 1.0 bar pressure (approx 10 metre head)<br>br>¾" BSP connectors required (not supplied)<br>br>Heavy duty metal tap stabilising bracket, fit when required. Item No. 513383<br>br>Height: 282<br>br>Reach: 220<br>br>Base: 45<br>br>Tap hole: ø35 |
| Scope of supply                                                                                                                                                                                                                                                                                                       |
| <ul> <li>Ø 35 mm tap hole required</li> <li>Flexible connector pipes, 700 mm long and %" nut</li> <li>Requires a balanced high pressure supply only, minimum 1.0 bar</li> <li>Fit metal stabilising bracket if required, item number 513383</li> </ul>                                                                |
| Details                                                                                                                                                                                                                                                                                                               |