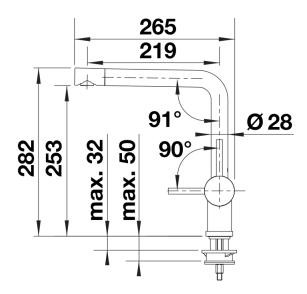

## Colours

PVD satin gold

Available colours:

PVD steel satin gold satin dark steel satin platinum

| Planning information                                                                                                                                                                                                                                                                                                  |
|-----------------------------------------------------------------------------------------------------------------------------------------------------------------------------------------------------------------------------------------------------------------------------------------------------------------------|
| - Please note:<br>br>High pressure supply only - requires minimum of 1.0 bar pressure (approx 10 metre head)<br>br>¾" BSP connectors required (not supplied)<br>br>Heavy duty metal tap stabilising bracket, fit when required. Item No. 513383<br>br>Height: 282<br>br>Reach: 220<br>br>Base: 45<br>br>Tap hole: ø35 |
| Scope of supply                                                                                                                                                                                                                                                                                                       |
| <ul> <li>Ø 35 mm tap hole required</li> <li>Flexible connector pipes, 700 mm long and %" nut</li> <li>Requires a balanced high pressure supply only, minimum 1.0 bar</li> <li>Fit metal stabilising bracket if required, item number 513383</li> </ul>                                                                |
| Details                                                                                                                                                                                                                                                                                                               |

Swivel range

Side view