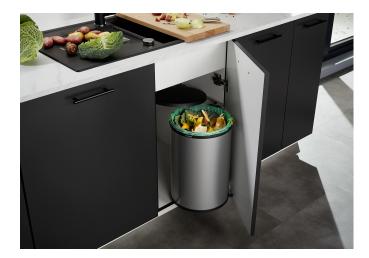

## Product information sheet SINGOLO XL

Item no. 526377

**Benefits** 

- Compact system for mounting directly on the cabinet door
- Large waste volume despite compact dimensions
- Conveniently opens with the cabinet door
- The bin can be easily removed by lifting upwards
- Highly stable thanks to the steel body
- Continuously adjustable: also suitable for panel doors
- Can be mounted on the left or right side
- For 400mm, or greater base cabinets

| Planning information                                                                                                          |
|-------------------------------------------------------------------------------------------------------------------------------|
| - Installation details provided. Minimum 400mm cabinet width. The Singolo XL is not suitable in doors with soft close.        |
| Scope of supply                                                                                                               |
| <ul> <li>For installation on hinged door</li> <li>1 x 20L bin and bin lid</li> <li>mounting and fittings supplied.</li> </ul> |
| Details                                                                                                                       |
|                                                                                                                               |
|                                                                                                                               |