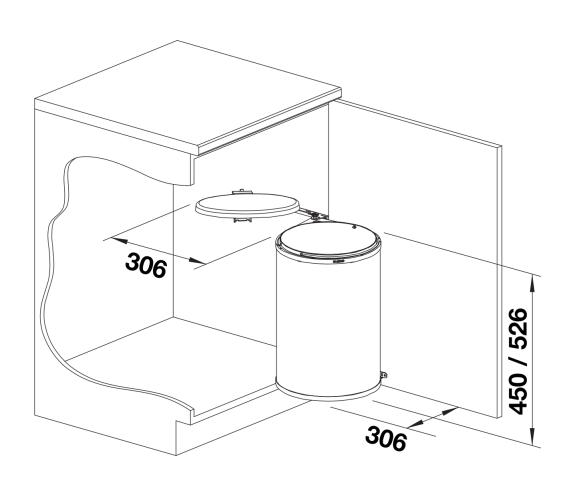

| Planning information                                                                                                          |
|-------------------------------------------------------------------------------------------------------------------------------|
| - Installation details provided. Minimum 400mm cabinet width. The Singolo XL is not suitable in doors with soft close.        |
| Scope of supply                                                                                                               |
| <ul> <li>For installation on hinged door</li> <li>1 x 20L bin and bin lid</li> <li>mounting and fittings supplied.</li> </ul> |
| Details                                                                                                                       |
|                                                                                                                               |
|                                                                                                                               |

## Top view