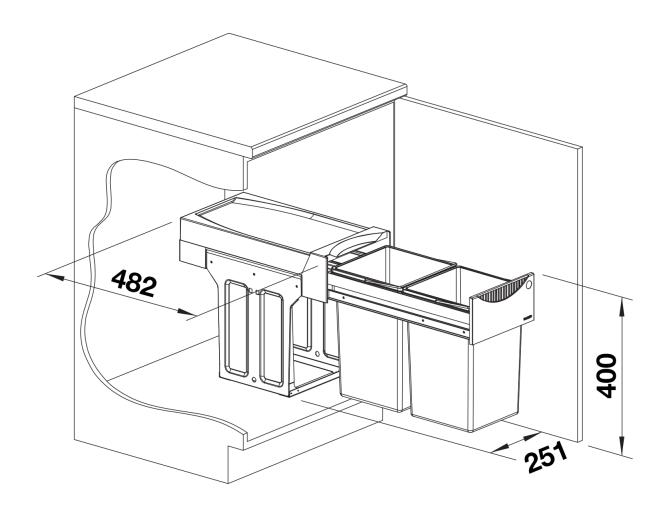

| Planning information                                                                               |
|----------------------------------------------------------------------------------------------------|
|                                                                                                    |
| - Use with a hinged door only Ensure cabinet depth allows for full depth of 482mm.                 |
| Scope of supply                                                                                    |
|                                                                                                    |
| <ul> <li>- 30 litre capacity</li> <li>- 2 x 15L containers</li> <li>- Template provided</li> </ul> |
|                                                                                                    |
|                                                                                                    |
| Details                                                                                            |
|                                                                                                    |

## Top view