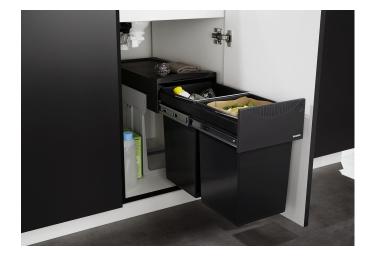

## Product information sheet BOTTON II 30/2

Item no. 526376

**Benefits** 

- Large waste volume despite compact dimensions
- Can be flexibly positioned in the base cabinet
- Easy to install on the floor using just four screws
- Extremely sturdy thanks to the U-shaped steel sheet profile
- The bins can be easily removed by lifting upwards
- Functional design made of high-quality plastic
- Can be used in any base cabinet 300mm or greater

| Planning information                                                                               |
|----------------------------------------------------------------------------------------------------|
|                                                                                                    |
| - Use with a hinged door only Ensure cabinet depth allows for full depth of 482mm.                 |
| Scope of supply                                                                                    |
|                                                                                                    |
| <ul> <li>- 30 litre capacity</li> <li>- 2 x 15L containers</li> <li>- Template provided</li> </ul> |
|                                                                                                    |
|                                                                                                    |
| Details                                                                                            |
|                                                                                                    |