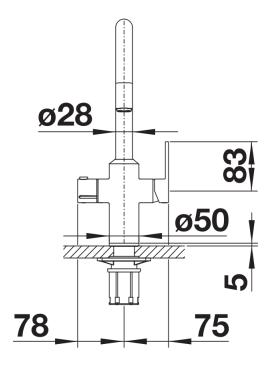

tant, fully tasteless
- 4 litre capacity titanium boiler
- Dispenses 100° C boiling temperature
- Energy efficient (approx. 16W consumption in standby mode)
- Power outlet: 230 VAC, 50/60 Hz.
- Nominal power: 2200 W
- Safety group including drain system pipe connection
- High-end water filtering system by BWT, including filter head and multi-stage filter cartridge
- Digital Flowmeter to display remaining filter capacity

Tap:

- Ceramic disc control
- Various flexible connection hoses and connection bends for particularly easy and safe assembly
- Insulated spout that doesn't get hot to the touch
- Patented jet regulator for markedly reduced scaling
- Requires high pressure supply only, min 1.2 bar
- Fit metal stabilising bracket if required, item No. 513383

## Details



## Swivel range