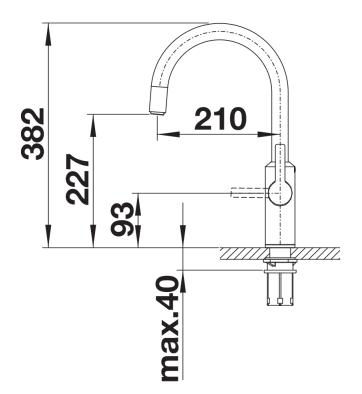

nt, fully tasteless
- 4 litre capacity titanium boiler
- Dispenses 100° C boiling temperature
- Energy efficient (approx. 16W consumption in standby mode)
- Power outlet: 230 VAC, 50/60 Hz.
- Nominal power: 2200 W
- Safety group including drain system pipe connection
- High-end water filtering system by BWT, including filter head and multi-stage filter cartridge
- Digital Flowmeter to display remaining filter capacity

Tap:

- Ceramic disc control
- Various flexible connection hoses and connection bends for particularly easy and safe assembly
- Insulated spout that doesn't get hot to the touch
- Patented jet regulator for markedly reduced scaling
- Requires high pressure supply only, min 1.2 bar
- Fit metal stabilising bracket if required, item No. 513383

## Details



## Swivel range