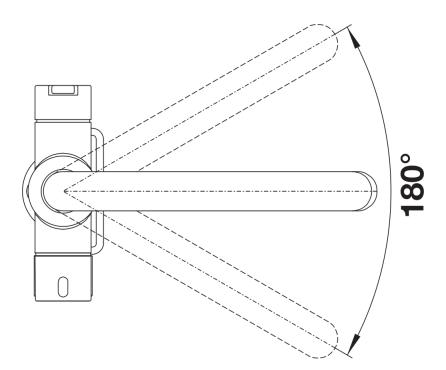

ely corrosion-resistant, fully tasteless
- 4 litre capacity titanium boiler
- Dispenses 100° C boiling temperature
- Energy efficient (approx. 16W consumption in standby mode)
- Power outlet: 230 VAC, 50/60 Hz.
- Nominal power: 2200 W
- Safety group including drain system pipe connection
- High-end water filtering system by BWT, including filter head and multi-stage filter cartridge
- Digital Flowmeter to display remaining filter capacity

Tap:

- Ceramic disc control
- Various flexible connection hoses and connection bends for particularly easy and safe assembly
- Insulated spout that doesn't get hot to the touch
- Patented jet regulator for markedly reduced scaling
- Requires high pressure supply only, min 1.2 bar
- Fit metal stabilising bracket if required, item No. 513383

## Details



## Swivel range