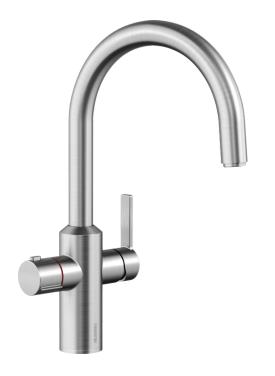

## Product information sheet drink.hot TAMPERA

Item no. 526560

Benefits

- 3-in-1 mixer tap:  $100^\circ$  boiling, cold and warm water out of one tap

- Separate lever with integral safety feature dispenses boiling water

- 4 litre capacity boiler made of highly resistant and tasteless titanium - ideal in combination with SELECT Compact waste system

- 100°C water in a controlled jet through an aerator that reduces spray to protect your hands

- High-end BWT multi-stage filter reduces lime scale, contaminates and improves taste

- Insulated spout that doesn't get hot to the touch

- Digital Flowmeter displays exact filter capacity with audible alert system

Tap:

- Ceramic disc control
- Various flexible connection hoses and connection bends for particularly easy and safe assembly
- Insulated spout that doesn't get hot to the touch
- Patented jet regulator for markedly reduced scaling
- Requires high pressure supply only, min 1.2 bar
- Fit metal stabilising bracket if required, item No. 513383