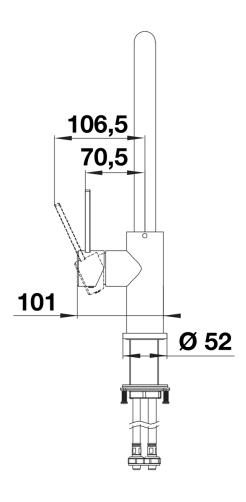

## Product information sheet JANDORA

Item no. 526615

**Benefits** 



- High-quality tap design in solid stainless steel, brushed finish
- Ideal mixer tap design for modern kitchens
- High arch spout
- Stylish J shaped spout
- Also available with pull-out spray

## Colours



solid brushed stainless steel

Available colours:

brushed stainless steel

- Single lever monobloc mixer tap
- High arch spout
- WRAS approved fitting
- Stylish J shaped spout
- 3/8" flexible connector pipes, 700 mm long for easier installation
- Requires balanced high pressure supply only, minimum 1.0 bar
- Fit metal stabilising bracket if required, item No. 513383

## **Details**



Swivel range





Side view