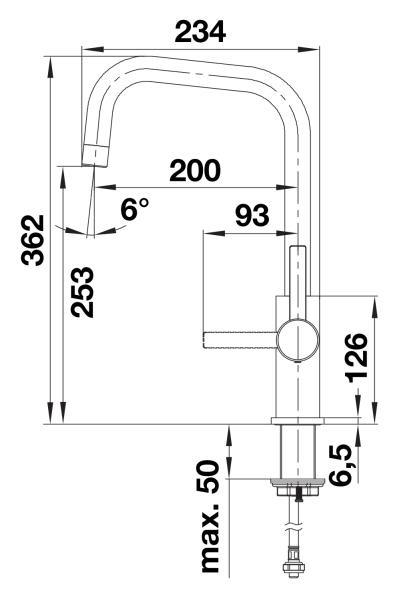

## Product information sheet JANDORA

Item no. 526615

**Benefits** 

- High-quality tap design in solid stainless steel, brushed finish
- Ideal mixer tap design for modern kitchens
- High arch spout
- Stylish J shaped spout
- Also available with pull-out spray

## Colours

solid brushed stainless steel

Available colours:

brushed stainless steel

- Single lever monobloc mixer tap
- High arch spout
- WRAS approved fitting
- Stylish J shaped spout
- 3/8" flexible connector pipes, 700 mm long for easier installation
- Requires balanced high pressure supply only, minimum 1.0 bar
- Fit metal stabilising bracket if required, item No. 513383

## **Details**

Swivel range

Side view