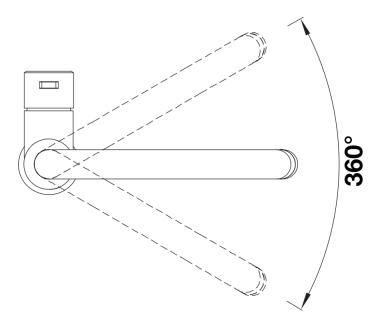

## Product information sheet JANDORA

Item no. 526615

**Benefits** 



- High-quality tap design in solid stainless steel, brushed finish
- Ideal mixer tap design for modern kitchens
- High arch spout
- Stylish J shaped spout
- Also available with pull-out spray

## Colours



solid brushed stainless steel

Available colours:

brushed stainless steel

- Single lever monobloc mixer tap
- High arch spout
- WRAS approved fitting
- Stylish J shaped spout
- 3/8" flexible connector pipes, 700 mm long for easier installation
- Requires balanced high pressure supply only, minimum 1.0 bar
- Fit metal stabilising bracket if required, item No. 513383

## **Details**



Swivel range





Side view