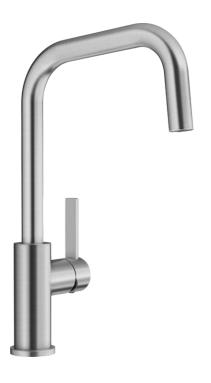

## Product information sheet JANDORA

Item no. 526615

**Benefits** 

- High-quality tap design in solid stainless steel, brushed finish
- Ideal mixer tap design for modern kitchens
- High arch spout
- Stylish J shaped spout
- Also available with pull-out spray

## Colours

solid brushed stainless steel

Available colours:

brushed stainless steel

- Single lever monobloc mixer tap
- High arch spout
- WRAS approved fitting
- Stylish J shaped spout
- 3/8" flexible connector pipes, 700 mm long for easier installation
- Requires balanced high pressure supply only, minimum 1.0 bar
- Fit metal stabilising bracket if required, item No. 513383