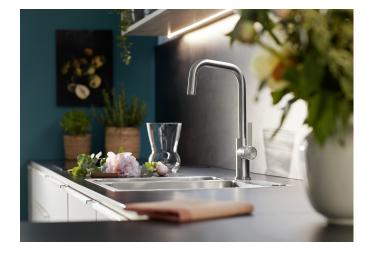

## Product information sheet JANDORA

Item no. 526615

**Benefits** 

- High-quality tap design in solid stainless steel, brushed finish
- Ideal mixer tap design for modern kitchens
- High arch spout
- Stylish J shaped spout
- Also available with pull-out spray

## Colours

solid brushed stainless steel

Available colours:

brushed stainless steel

- Single lever monobloc mixer tap
- High arch spout
- WRAS approved fitting
- Stylish J shaped spout
- 3/8" flexible connector pipes, 700 mm long for easier installation
- Requires balanced high pressure supply only, minimum 1.0 bar
- Fit metal stabilising bracket if required, item No. 513383