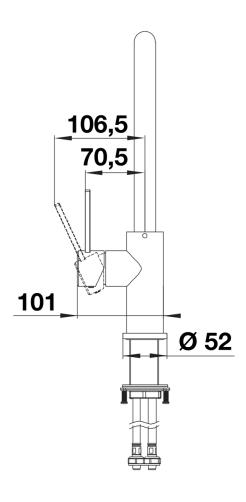

## Product information sheet JANDORA

Item no. 526615

**Benefits** 



- High-quality tap design in solid stainless steel, brushed finish
- Ideal mixer tap design for modern kitchens
- High arch spout
- Stylish J shaped spout
- Also available with pull-out spray

## Colours



solid brushed stainless steel

Available colours:

brushed stainless steel

## Scope of supply

- Ø 35 mm tap hole required
- Flexible connector pipes, 700 mm long and  $\ensuremath{\mbox{\%}}\xspace"$  nut
- Requires balanced high pressure supply only, minimum pressure 1.0 bar
- Fit metal stabilising bracket if required, item number 513383

## **Details**



Swivel range





Side view