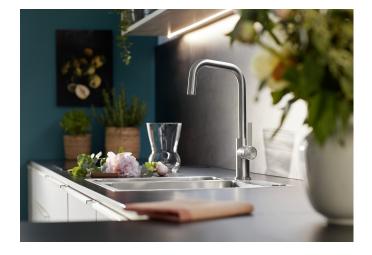

## Product information sheet JANDORA

Item no. 526615

**Benefits** 

- High-quality tap design in solid stainless steel, brushed finish
- Ideal mixer tap design for modern kitchens
- High arch spout
- Stylish J shaped spout
- Also available with pull-out spray