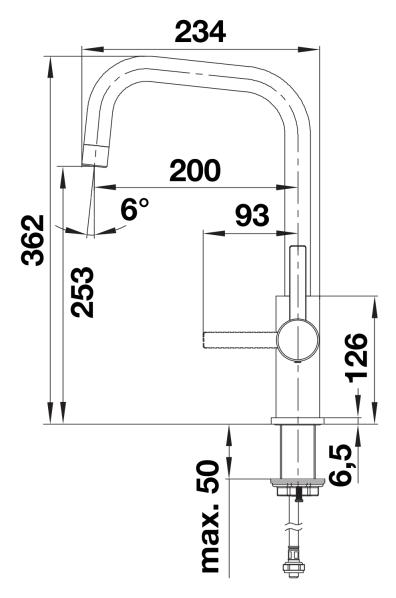

## Product information sheet JANDORA

Item no. 526615

**Benefits** 



- High-quality tap design in solid stainless steel, brushed finish
- Ideal mixer tap design for modern kitchens
- High arch spout
- Stylish J shaped spout
- Also available with pull-out spray

## Colours



solid brushed stainless steel

Available colours:

brushed stainless steel

## Scope of supply

- Ø 35 mm tap hole required
- Flexible connector pipes, 700 mm long and  $\ensuremath{\mbox{\%}}\xspace"$  nut
- Requires balanced high pressure supply only, minimum pressure 1.0 bar
- Fit metal stabilising bracket if required, item number 513383

## **Details**



Swivel range





Side view