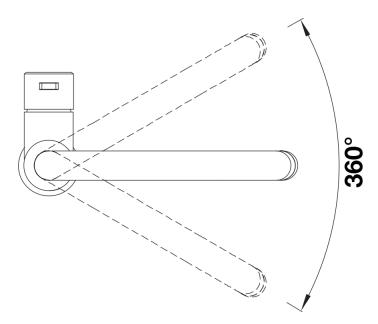

## Product information sheet JANDORA

Item no. 526615

**Benefits** 



- High-quality tap design in solid stainless steel, brushed finish
- Ideal mixer tap design for modern kitchens
- High arch spout
- Stylish J shaped spout
- Also available with pull-out spray

## Colours



solid brushed stainless steel

Available colours:

brushed stainless steel

## Scope of supply

- Ø 35 mm tap hole required
- Flexible connector pipes, 700 mm long and  $\ensuremath{\mbox{\%}}\xspace"$  nut
- Requires balanced high pressure supply only, minimum pressure 1.0 bar
- Fit metal stabilising bracket if required, item number 513383

## **Details**



Swivel range





Side view