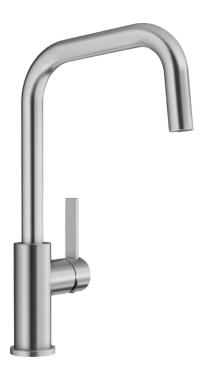

## Product information sheet JANDORA

Item no. 526615

**Benefits** 

- High-quality tap design in solid stainless steel, brushed finish
- Ideal mixer tap design for modern kitchens
- High arch spout
- Stylish J shaped spout
- Also available with pull-out spray

## Colours

solid brushed stainless steel

Available colours:

brushed stainless steel