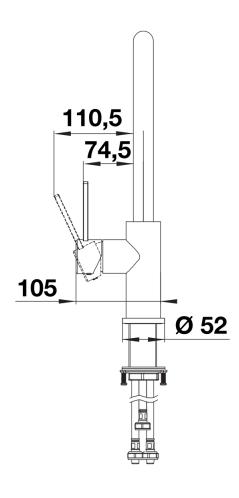

## Product information sheet JANDORA-S

Item no. 526614

**Benefits** 



- High-quality tap design in solid stainless steel, brushed finish
- Clear mixer tap design for modern kitchens
- High arched spout
- Stylish J shaped spout
- Concealed pull-out spray on flexible hose

## Colours



solid brushed stainless steel

Available colours:

brushed stainless steel

## Scope of supply

- Ø 35 mm tap hole required
- Flexible connector pipes, 700 mm long and  $\ensuremath{\mbox{\%}}\xspace"$  nut
- Requires balanced high pressure supply only, minimum pressure 1.0 bar
- Fit metal stabilising bracket if required, item number 513383

## **Details**



Swivel range





Side view