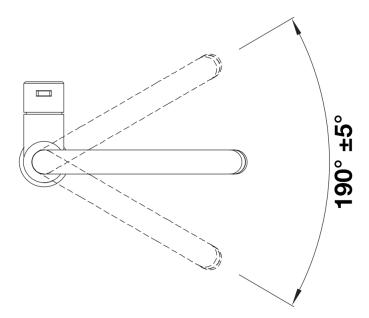

## Product information sheet JANDORA-S

Item no. 526614

**Benefits** 



- High-quality tap design in solid stainless steel, brushed finish
- Clear mixer tap design for modern kitchens
- High arched spout
- Stylish J shaped spout
- Concealed pull-out spray on flexible hose

## Colours



solid brushed stainless steel

Available colours:

brushed stainless steel

## Scope of supply

- Ø 35 mm tap hole required
- Flexible connector pipes, 700 mm long and  $\ensuremath{\mbox{\%}}\xspace"$  nut
- Requires balanced high pressure supply only, minimum pressure 1.0 bar
- Fit metal stabilising bracket if required, item number 513383

## **Details**



Swivel range





Side view