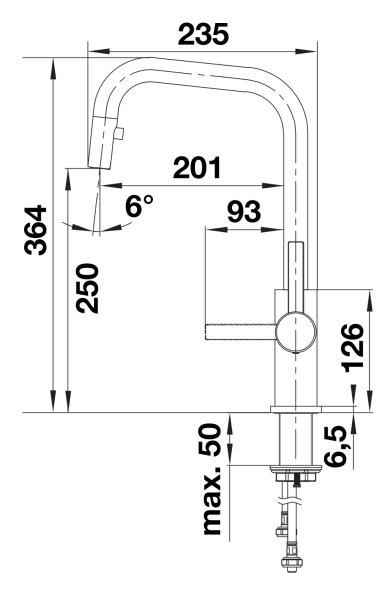

## Product information sheet JANDORA-S

Item no. 526614

**Benefits** 



- High-quality tap design in solid stainless steel, brushed finish
- Clear mixer tap design for modern kitchens
- High arched spout
- Stylish J shaped spout
- Concealed pull-out spray on flexible hose

## Colours



solid brushed stainless steel

Available colours:

brushed stainless steel

## Scope of supply

- Ø 35 mm tap hole required
- Flexible connector pipes, 700 mm long and  $\ensuremath{\mbox{\%}}\xspace"$  nut
- Requires balanced high pressure supply only, minimum pressure 1.0 bar
- Fit metal stabilising bracket if required, item number 513383

## **Details**



Swivel range





Side view