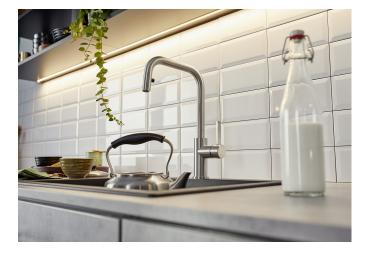

## Product information sheet JANDORA-S

Item no. 526614

**Benefits** 

- High-quality tap design in solid stainless steel, brushed finish
- Clear mixer tap design for modern kitchens
- High arched spout
- Stylish J shaped spout
- Concealed pull-out spray on flexible hose