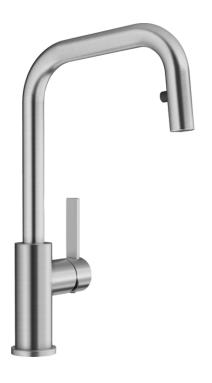

## Product information sheet JANDORA-S

Item no. 526614

**Benefits** 

- High-quality tap design in solid stainless steel, brushed finish
- Clear mixer tap design for modern kitchens
- High arched spout
- Stylish J shaped spout
- Concealed pull-out spray on flexible hose

## Colours

solid brushed stainless steel

Available colours:

brushed stainless steel