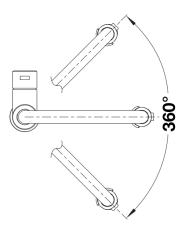

## Product information sheet SONEA-S Flexo

Item no. 526616

**Benefits** 



- Classic semi-professional tap design with accents in black for the modern kitchen
- High-quality tap in solid stainless steel, brushed surface
- Flexible black hose provides optimal range of motion
- Dual spray with easy switch from aerated stream to powerful rinse spray
- Precise magnetic holder ensures convenient hose docking

## Colours



solid brushed stainless steel

Available colours:

brushed stainless steel

## Scope of supply

- Ø 35 mm tap hole required
- Flexible connector pipes, 700 mm long and  $\ensuremath{\mbox{\%}}\xspace"$  nut
- Requires balanced high pressure supply only, minimum 1.0 bar
- Fit metal stabilising bracket if required, item number 513383

## **Details**



Swivel range





Side view