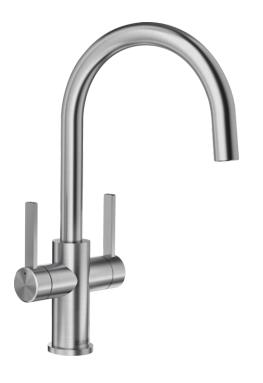

## Product information sheet CANDOR Twin

Item no. 526703

**Benefits** 

- High-quality design in solid stainless steel, brushed finish
- Ideal mixer tap design for modern kitchens
- High arched outlet
- Also available with single lever and pull-out spray

## Scope of supply

- Twin lever monobloc mixer tap
- WRAS approved fitting
- High arch spout
- ½" flexible connector pipes, 700 mm long for easier installation
- Ceramic disc controls
- Suitable for low pressure gravity and pressure systems max 5.0 bar, min 0.3 bar
- Fit metal stabilising bracket if required, item No. 513383