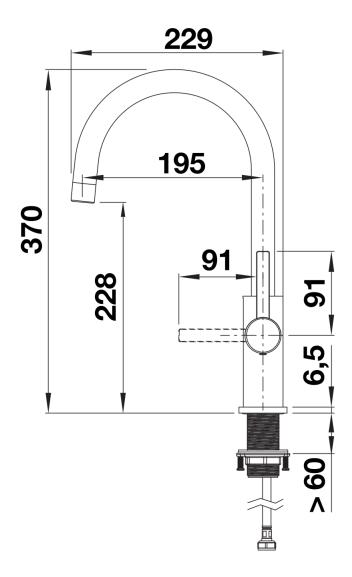

## Product information sheet CANDOR Twin

Item no. 526703

**Benefits** 



- High-quality design in solid stainless steel, brushed finish
- Ideal mixer tap design for modern kitchens
- High arched outlet
- Also available with single lever and pull-out spray

## Colours



solid brushed stainless steel

Available colours:

brushed stainless steel

## Scope of supply

- Twin lever monobloc mixer tap
- WRAS approved fitting
- High arch spout
- ½" flexible connector pipes, 700 mm long for easier installation
- Ceramic disc controls
- Suitable for low pressure gravity and pressure systems max 5.0 bar, min 0.3 bar
- Fit metal stabilising bracket if required, item No. 513383

## **Details**



Swivel range





Side view