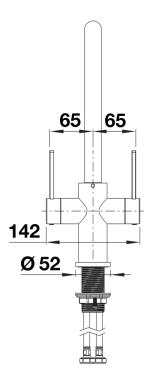

## Product information sheet CANDOR Twin

Item no. 526703

**Benefits** 



- High-quality design in solid stainless steel, brushed finish
- Ideal mixer tap design for modern kitchens
- High arched outlet
- Also available with single lever and pull-out spray

## Colours



solid brushed stainless steel

Available colours:

brushed stainless steel

## Scope of supply

- Twin lever monobloc mixer tap
- WRAS approved fitting
- High arch spout
- ½" flexible connector pipes, 700 mm long for easier installation
- Ceramic disc controls
- Suitable for low pressure gravity and pressure systems max 5.0 bar, min 0.3 bar
- Fit metal stabilising bracket if required, item No. 513383

## **Details**



Swivel range





Side view