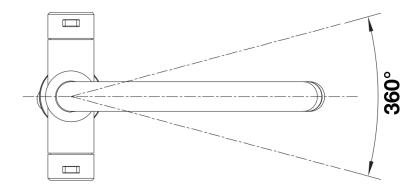

## Product information sheet CANDOR Twin

Item no. 526703

**Benefits** 



- High-quality design in solid stainless steel, brushed finish
- Ideal mixer tap design for modern kitchens
- High arched outlet
- Also available with single lever and pull-out spray

## Colours



solid brushed stainless steel

Available colours:

brushed stainless steel

## Scope of supply

- Twin lever monobloc mixer tap
- WRAS approved fitting
- High arch spout
- ½" flexible connector pipes, 700 mm long for easier installation
- Ceramic disc controls
- Suitable for low pressure gravity and pressure systems max 5.0 bar, min 0.3 bar
- Fit metal stabilising bracket if required, item No. 513383

## **Details**



Swivel range





Side view