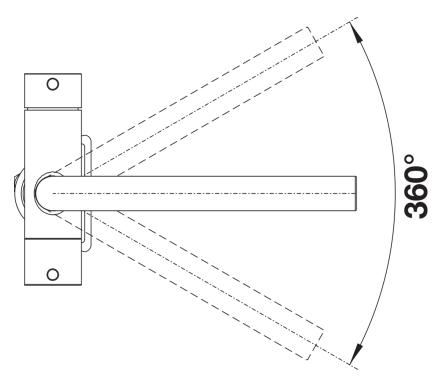

- Needs to be installed with a water filter system

Colours

Available colours: black matt

Special colours black matt

Mixer tap:

Details

- 360° swivel spout for greater reach
- Ø 35 mm tap hole required
- With ceramic disk cartridge
- 3/6" flexible connector pipes, 450 mm long for easier installation
- Requires balanced high pressure supply only, minimum of 1.0 bar
- Fit metal stabilising bracket if required, item No. 513383
- Replacement cartridge: Heavy metal filter / Reduces chemicals and chlorines / Filter requires
- changing up to every 1,800 litres dependent upon water hardness in your area
- Filter system not included.

Swivel range

Side view