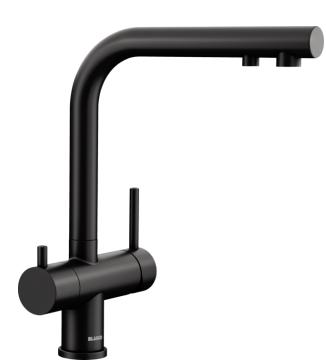

## Benefits

Comfortable 3-in-1-mixer tap with cold and warm water lever on the right, filtered water lever on the left
Separate water circuit with extra spout for filtered water - no mixture with mains water
Space-saving and practical: with the 3-in-1-tap no additional drilling is required for filtered water supply

- Needs to be installed with a water filter system

Colours

Available colours: black matt

Special colours black matt

Mixer tap:

Details

- 360° swivel spout for greater reach
- Ø 35 mm tap hole required
- With ceramic disk cartridge
- 3/6" flexible connector pipes, 450 mm long for easier installation
- Requires balanced high pressure supply only, minimum of 1.0 bar
- Fit metal stabilising bracket if required, item No. 513383
- Replacement cartridge: Heavy metal filter / Reduces chemicals and chlorines / Filter requires
- changing up to every 1,800 litres dependent upon water hardness in your area
- Filter system not included.