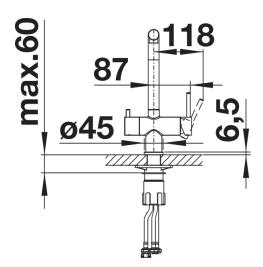

- Needs to be installed with a water filter system

Colours

Available colours: black matt

Special colours black matt

Mixer tap:

Details

- 360° swivel spout for greater reach
- Ø 35 mm tap hole required
- With ceramic disk cartridge
- 3/6" flexible connector pipes, 450 mm long for easier installation
- Requires balanced high pressure supply only, minimum of 1.0 bar
- Fit metal stabilising bracket if required, item No. 513383
- Replacement cartridge: Heavy metal filter / Reduces chemicals and chlorines / Filter requires
- changing up to every 1,800 litres dependent upon water hardness in your area
- Filter system not included.