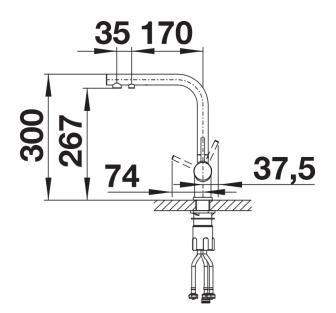

- Needs to be installed with a water filter system

Colours

Available colours: black matt

Special colours black matt

Mixer tap:

Details

- 360° swivel spout for greater reach
- Ø 35 mm tap hole required
- With ceramic disk cartridge
- 3/6" flexible connector pipes, 450 mm long for easier installation
- Requires balanced high pressure supply only, minimum of 1.0 bar
- Fit metal stabilising bracket if required, item No. 513383
- Replacement cartridge: Heavy metal filter / Reduces chemicals and chlorines / Filter requires
- changing up to every 1,800 litres dependent upon water hardness in your area
- Filter system not included.