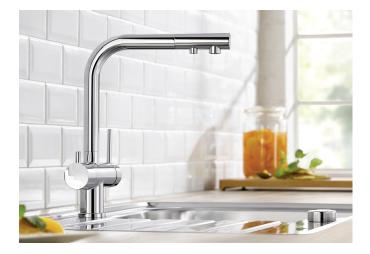

## Benefits

Comfortable 3-in-1-mixer tap with cold and warm water lever on the right, filtered water lever on the left
Separate water circuit with extra spout for filtered water - no mixture with mains water
Space-saving and practical: with the 3-in-1-tap no additional drilling is required for filtered water supply

- Needs to be installed with a water filter system

Colours

Available colours: black matt

Special colours black matt

Mixer tap:

Details

- 360° swivel spout for greater reach
- Ø 35 mm tap hole required
- With ceramic disk cartridge
- 3/6" flexible connector pipes, 450 mm long for easier installation
- Requires balanced high pressure supply only, minimum of 1.0 bar
- Fit metal stabilising bracket if required, item No. 513383
- Replacement cartridge: Heavy metal filter / Reduces chemicals and chlorines / Filter requires
- changing up to every 1,800 litres dependent upon water hardness in your area
- Filter system not included.