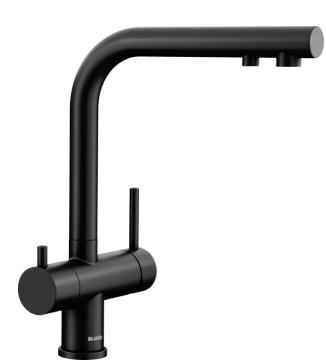

- Needs to be installed with a water filter system

Colours

Available colours: black matt

Special colours black matt

Mixer tap:

Details

- Ø 35 mm tap hole required
- Flexible connector pipes, 500 mm long and 3/3" nut
- High-quality filter system consisting of filter head and multi-stage filter cartridge
- Flowmeter to display remaining filter capacity
- Requires balanced high pressure supply only, minimum of 1.0 bar
- Fit metal stabilising bracket if required, item number 513383
- Replacement cartridge: Heavy metal filter / Reduces chemicals and chlorines / Filter requires changing up to every 1,800 litres dependent upon water hardness in your area Filter system sold separately.