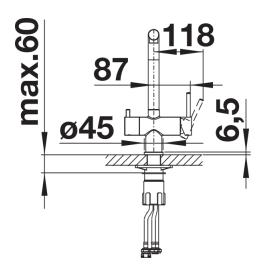

- Needs to be installed with a water filter system

Colours

Available colours: black matt

Special colours black matt

Mixer tap:

Details

- Ø 35 mm tap hole required
- Flexible connector pipes, 500 mm long and 3/3" nut
- High-quality filter system consisting of filter head and multi-stage filter cartridge
- Flowmeter to display remaining filter capacity
- Requires balanced high pressure supply only, minimum of 1.0 bar
- Fit metal stabilising bracket if required, item number 513383
- Replacement cartridge: Heavy metal filter / Reduces chemicals and chlorines / Filter requires changing up to every 1,800 litres dependent upon water hardness in your area Filter system sold separately.