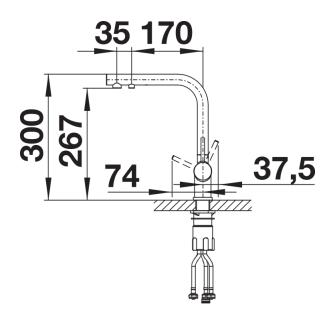

- Needs to be installed with a water filter system

Colours

Available colours: black matt

Special colours black matt

Mixer tap:

Details

- Ø 35 mm tap hole required
- Flexible connector pipes, 500 mm long and 3/3" nut
- High-quality filter system consisting of filter head and multi-stage filter cartridge
- Flowmeter to display remaining filter capacity
- Requires balanced high pressure supply only, minimum of 1.0 bar
- Fit metal stabilising bracket if required, item number 513383
- Replacement cartridge: Heavy metal filter / Reduces chemicals and chlorines / Filter requires changing up to every 1,800 litres dependent upon water hardness in your area Filter system sold separately.