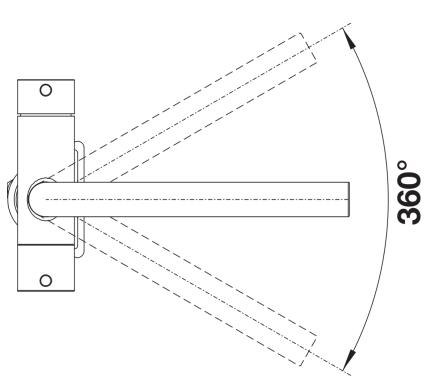

saving and practical: with the 3-in-1-tap no additional drilling is required for filtered water supply

- Needs to be installed with a water filter system

Colours



Available colours: black matt

Special colours black matt

Mixer tap:

Details

- Ø 35 mm tap hole required
- Flexible connector pipes, 500 mm long and 3/3" nut
- High-quality filter system consisting of filter head and multi-stage filter cartridge
- Flowmeter to display remaining filter capacity
- Requires balanced high pressure supply only, minimum of 1.0 bar
- Fit metal stabilising bracket if required, item number 513383
- Replacement cartridge: Heavy metal filter / Reduces chemicals and chlorines / Filter requires changing up to every 1,800 litres dependent upon water hardness in your area Filter system sold separately.



Swivel range





Side view