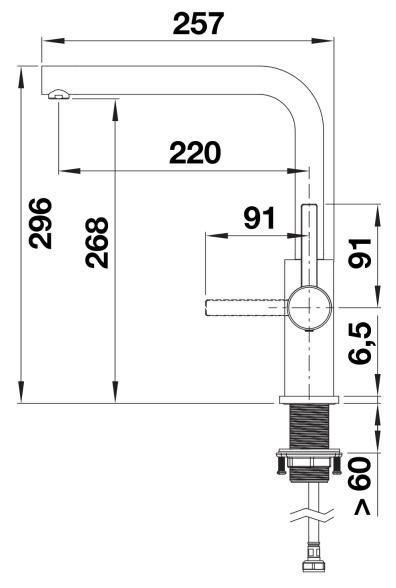

## Product information sheet LANORA Twin

Item no. 526702

**Benefits** 



- High-quality design in solid stainless steel, brushed finish
- Ideal mixer tap design for modern kitchens
- High arched outlet
- Stylish L shaped spout
- Also available with single lever and pull-out spray

## Colours



Available colours: brushed stainless steel

solid brushed stainless steel

- Twin lever monobloc mixer tap
- WRAS approved fitting
- High arch spout
- 1/2" flexible connector pipes, 700 mm long
- Ceramic disc controls
- Stylish L shaped spout
- Suitable for low pressure gravity and pressure systems max 5.0 bar, min 0.3 bar
- Fit metal stabilising bracket, if required, item No. 513383

## Details



Swivel range





Side view