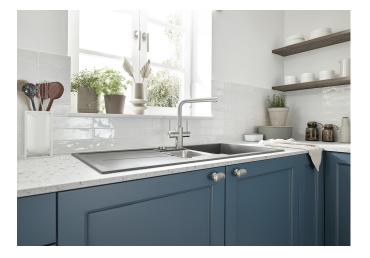

## Product information sheet LANORA Twin

Item no. 526702

**Benefits** 

- High-quality design in solid stainless steel, brushed finish
- Ideal mixer tap design for modern kitchens
- High arched outlet
- Stylish L shaped spout
- Also available with single lever and pull-out spray

## Colours

Available colours: brushed stainless steel

solid brushed stainless steel

- Twin lever monobloc mixer tap
- WRAS approved fitting
- High arch spout
- 1/2" flexible connector pipes, 700 mm long
- Ceramic disc controls
- Stylish L shaped spout
- Suitable for low pressure gravity and pressure systems max 5.0 bar, min 0.3 bar
- Fit metal stabilising bracket, if required, item No. 513383