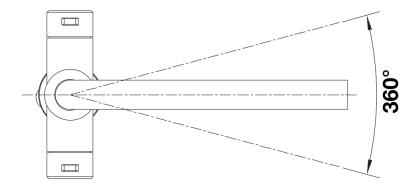

## Product information sheet LANORA Twin

Item no. 526702

**Benefits** 



- High-quality design in solid stainless steel, brushed finish
- Ideal mixer tap design for modern kitchens
- High arched outlet
- Stylish L shaped spout
- Also available with single lever and pull-out spray

## Colours



Available colours: brushed stainless steel

solid brushed stainless steel

- Twin lever monobloc mixer tap
- WRAS approved fitting
- High arch spout
- 1/2" flexible connector pipes, 700 mm long
- Ceramic disc controls
- Stylish L shaped spout
- Suitable for low pressure gravity and pressure systems max 5.0 bar, min 0.3 bar
- Fit metal stabilising bracket, if required, item No. 513383

## Details



Swivel range





Side view