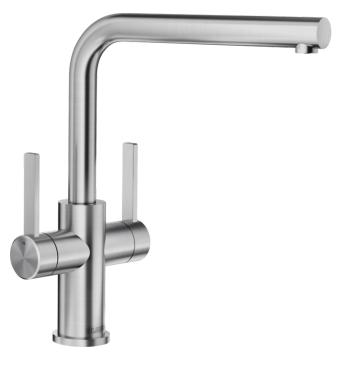

## Product information sheet LANORA Twin

Item no. 526702

**Benefits** 

- High-quality design in solid stainless steel, brushed finish
- Ideal mixer tap design for modern kitchens
- High arched outlet
- Stylish L shaped spout
- Also available with single lever and pull-out spray

## Colours

Available colours: brushed stainless steel

solid brushed stainless steel

- Twin lever monobloc mixer tap
- WRAS approved fitting
- High arch spout
- 1/2" flexible connector pipes, 700 mm long
- Ceramic disc controls
- Stylish L shaped spout
- Suitable for low pressure gravity and pressure systems max 5.0 bar, min 0.3 bar
- Fit metal stabilising bracket, if required, item No. 513383