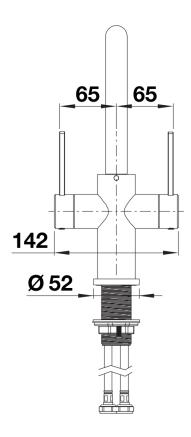

## Product information sheet LANORA Twin

Item no. 526702

**Benefits** 



- High-quality design in solid stainless steel, brushed finish
- Ideal mixer tap design for modern kitchens
- High arched outlet
- Stylish L shaped spout
- Also available with single lever and pull-out spray

## Colours



Available colours: brushed stainless steel

solid brushed stainless steel

- Twin lever monobloc mixer tap
- WRAS approved fitting
- High arch spout
- 1/2" flexible connector pipes, 700 mm long
- Ceramic disc controls
- Stylish L shaped spout
- Suitable for low pressure gravity and pressure systems max 5.0 bar, min 0.3 bar
- Fit metal stabilising bracket, if required, item No. 513383

## Details



Swivel range





Side view