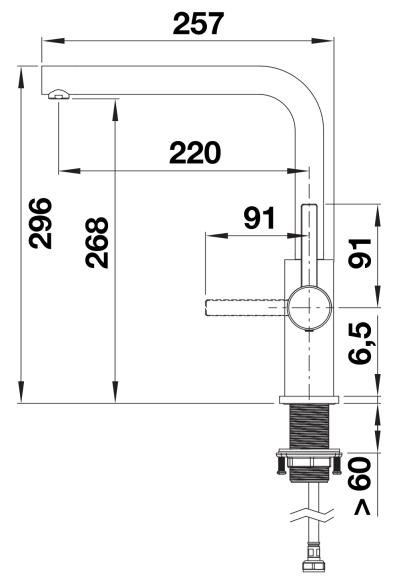

## Product information sheet LANORA Twin

Item no. 526702

**Benefits** 



- High-quality design in solid stainless steel, brushed finish
- Ideal mixer tap design for modern kitchens
- High arched outlet
- Stylish L shaped spout
- Also available with single lever and pull-out spray

## Colours



Available colours: brushed stainless steel

solid brushed stainless steel

## Scope of supply

- Ø 35 mm tap hole required
- Flexible connector pipes, 700 mm long and  $1\!\!/\!_2$  nut
- Suitable for low pressure gravity and pressure systems max 5.0 bar, minimum 0.3 bar
- Fit metal stabilising bracket, if required, item number 513383

## **Details**



Swivel range





Side view