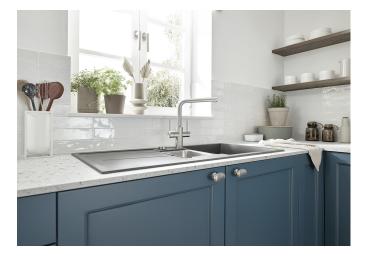

## Product information sheet LANORA Twin

Item no. 526702

**Benefits** 

- High-quality design in solid stainless steel, brushed finish
- Ideal mixer tap design for modern kitchens
- High arched outlet
- Stylish L shaped spout
- Also available with single lever and pull-out spray