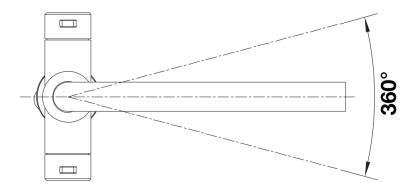

## Product information sheet LANORA Twin

Item no. 526702

**Benefits** 



- High-quality design in solid stainless steel, brushed finish
- Ideal mixer tap design for modern kitchens
- High arched outlet
- Stylish L shaped spout
- Also available with single lever and pull-out spray

## Colours



Available colours: brushed stainless steel

solid brushed stainless steel

## Scope of supply

- Ø 35 mm tap hole required
- Flexible connector pipes, 700 mm long and  $1\!\!/\!_2$  nut
- Suitable for low pressure gravity and pressure systems max 5.0 bar, minimum 0.3 bar
- Fit metal stabilising bracket, if required, item number 513383

## **Details**



Swivel range





Side view