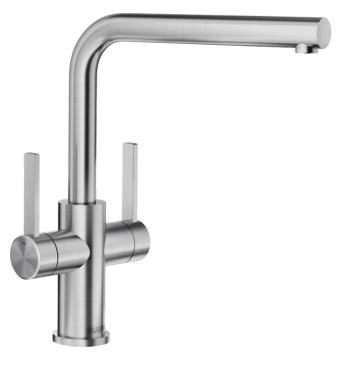

## Product information sheet LANORA Twin

Item no. 526702

**Benefits** 

- High-quality design in solid stainless steel, brushed finish
- Ideal mixer tap design for modern kitchens
- High arched outlet
- Stylish L shaped spout
- Also available with single lever and pull-out spray

## Colours

Available colours: brushed stainless steel

solid brushed stainless steel