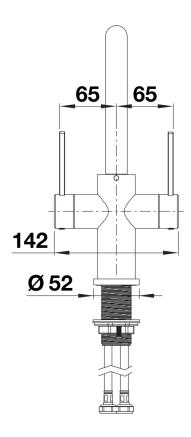

## Product information sheet LANORA Twin

Item no. 526702

**Benefits** 



- High-quality design in solid stainless steel, brushed finish
- Ideal mixer tap design for modern kitchens
- High arched outlet
- Stylish L shaped spout
- Also available with single lever and pull-out spray

## Colours



Available colours: brushed stainless steel

solid brushed stainless steel

## Scope of supply

- Ø 35 mm tap hole required
- Flexible connector pipes, 700 mm long and  $1\!\!/\!_2$  nut
- Suitable for low pressure gravity and pressure systems max 5.0 bar, minimum 0.3 bar
- Fit metal stabilising bracket, if required, item number 513383

## **Details**



Swivel range





Side view