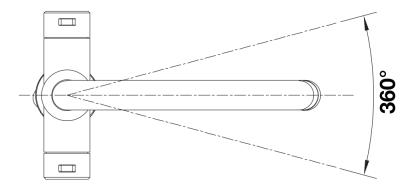

## Product information sheet JANDORA Twin

Item no. 526704

**Benefits** 



- High-quality tap design in solid stainless steel, brushed finish
- Ideal mixer tap design for modern kitchens
- High arched outlet
- Stylish J shaped spout
- Also available with single lever and pull-out spray

## Colours



solid brushed stainless steel

Available colours:

brushed stainless steel

## Scope of supply

- Ø 35 mm tap hole required
- Flexible connector pipes, 700 mm long and  $1\!\!/\!_2$  nut
- Suitable for low pressure gravity and pressure systems max 5.0 bar, minimum 0.3 bar
- Fit metal stabilising bracket, if required, item number 513383

## **Details**



Swivel range





Side view