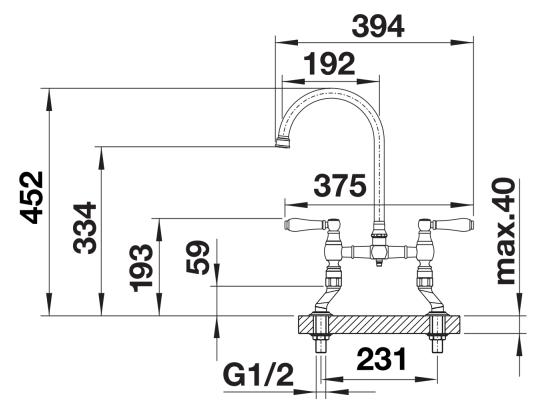

Colours

PVD satin gold

Available colours: satin gold

| Planning information                                                                                                                                                                                                                                                          |
|-------------------------------------------------------------------------------------------------------------------------------------------------------------------------------------------------------------------------------------------------------------------------------|
|                                                                                                                                                                                                                                                                               |
| Please note: - Two (Ø 30 mm) tap holes are required for mounting - Tap-hole centre max 231mm                                                                                                                                                                                  |
| Scope of supply                                                                                                                                                                                                                                                               |
|                                                                                                                                                                                                                                                                               |
| <ul> <li>Twin lever mixer tap with swivel spout and bridge</li> <li>Two tap holes required</li> <li>Tap-hole centre maximum 231mm</li> <li>Swivel spout with 192mm reach</li> <li>Suitable for low pressure gravity and pressure systems, max 5.0 bar, min 0.3 bar</li> </ul> |
|                                                                                                                                                                                                                                                                               |
| Details                                                                                                                                                                                                                                                                       |
|                                                                                                                                                                                                                                                                               |
| Details                                                                                                                                                                                                                                                                       |