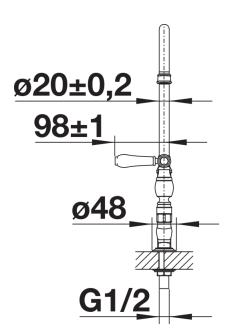

Colours

PVD satin gold

Available colours: satin gold

| Planning information                                                                                                                                                                                                                                                          |
|-------------------------------------------------------------------------------------------------------------------------------------------------------------------------------------------------------------------------------------------------------------------------------|
|                                                                                                                                                                                                                                                                               |
| Please note: - Two (Ø 30 mm) tap holes are required for mounting - Tap-hole centre max 231mm                                                                                                                                                                                  |
| Scope of supply                                                                                                                                                                                                                                                               |
|                                                                                                                                                                                                                                                                               |
| <ul> <li>Twin lever mixer tap with swivel spout and bridge</li> <li>Two tap holes required</li> <li>Tap-hole centre maximum 231mm</li> <li>Swivel spout with 192mm reach</li> <li>Suitable for low pressure gravity and pressure systems, max 5.0 bar, min 0.3 bar</li> </ul> |
|                                                                                                                                                                                                                                                                               |
| Details                                                                                                                                                                                                                                                                       |
|                                                                                                                                                                                                                                                                               |
| Details                                                                                                                                                                                                                                                                       |