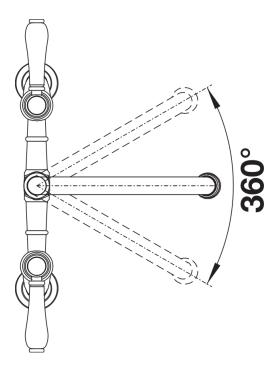

|
|                                                                                                                                                                                                                                                                               |
| Details                                                                                                                                                                                                                                                                       |



Swivel range





Side view