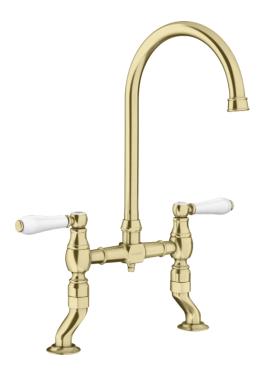

## Product information sheet VICUS Bridge Twin lever

Item no. 526690

**Benefits** 

- Classic design with modern functionalityHigh quality ceramic seals and cartridge for extremely long-lasting operation
- Available in different finishes

Colours

PVD satin gold

Available colours: satin gold

| Planning information                                                                                                                                                                                                                                                          |
|-------------------------------------------------------------------------------------------------------------------------------------------------------------------------------------------------------------------------------------------------------------------------------|
|                                                                                                                                                                                                                                                                               |
| Please note: - Two (Ø 30 mm) tap holes are required for mounting - Tap-hole centre max 231mm                                                                                                                                                                                  |
| Scope of supply                                                                                                                                                                                                                                                               |
|                                                                                                                                                                                                                                                                               |
| <ul> <li>Twin lever mixer tap with swivel spout and bridge</li> <li>Two tap holes required</li> <li>Tap-hole centre maximum 231mm</li> <li>Swivel spout with 192mm reach</li> <li>Suitable for low pressure gravity and pressure systems, max 5.0 bar, min 0.3 bar</li> </ul> |
|                                                                                                                                                                                                                                                                               |
| Details                                                                                                                                                                                                                                                                       |
|                                                                                                                                                                                                                                                                               |
| Details                                                                                                                                                                                                                                                                       |