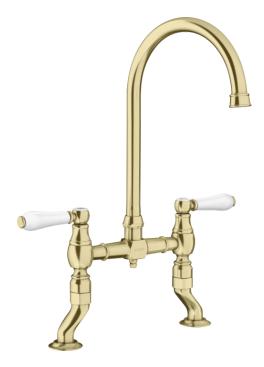

## Product information sheet VICUS Bridge Twin lever

Item no. 526690

**Benefits** 

- Classic design with modern functionalityHigh quality ceramic seals and cartridge for extremely long-lasting operation
- Available in different finishes

Colours

PVD satin gold

Available colours: satin gold

| Planning information                                                                                                                                                                                                                                                          |
|-------------------------------------------------------------------------------------------------------------------------------------------------------------------------------------------------------------------------------------------------------------------------------|
|                                                                                                                                                                                                                                                                               |
| Please note: - Two (Ø 30 mm) tap holes are required for mounting - Tap-hole centre max 231mm                                                                                                                                                                                  |
| Scope of supply                                                                                                                                                                                                                                                               |
|                                                                                                                                                                                                                                                                               |
| <ul> <li>Twin lever mixer tap with swivel spout and bridge</li> <li>Two tap holes required</li> <li>Tap-hole centre maximum 231mm</li> <li>Swivel spout with 192mm reach</li> <li>Suitable for low pressure gravity and pressure systems, max 5.0 bar, min 0.3 bar</li> </ul> |
|                                                                                                                                                                                                                                                                               |
| Details                                                                                                                                                                                                                                                                       |
|                                                                                                                                                                                                                                                                               |
| Details                                                                                                                                                                                                                                                                       |