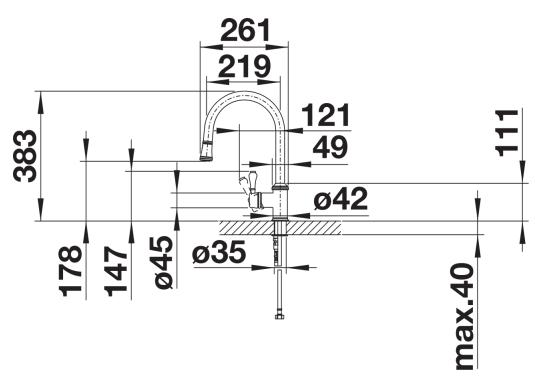

## Scope of supply

- Single lever mixer tap with pull-out spray hose
- Ceramic disk cartridge
- Flexible connector pipes, 450mm long and 3/8" nut
- Ø 35mm tap hole required
- Requires balanced high pressure supply only, min 1.0 bar

## **Details**

Swivel range

Side view