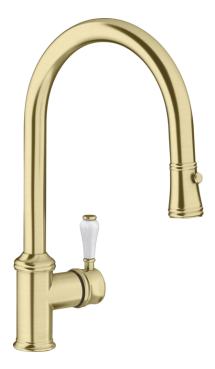

## Product information sheet VICUS Single lever spray

Item no. 526689

**Benefits** 

- Classic design with modern functionality
- PVD steel easy to clean, stain and wear resistant
- High quality ceramic seals and cartridge for extremely long-lasting operation
- Available in different finishes

Colours

PVD satin gold

Available colours: satin gold