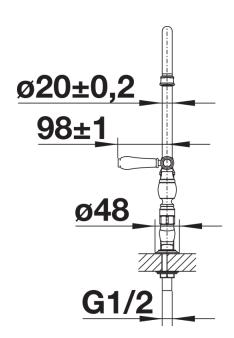

## Product information sheet VICUS Single lever spray

Item no. 526689

**Benefits** 



- Classic design with modern functionality
- PVD steel easy to clean, stain and wear resistant
- High quality ceramic seals and cartridge for extremely long-lasting operation
- Available in different finishes

Colours



PVD satin gold

Available colours: satin gold

## Scope of supply

- Single lever mixer tap with pull-out spray hose
- Ceramic disk cartridge
- Flexible connector pipes, 450mm long and 3/8" nut
- Ø 35mm tap hole required
- Requires balanced high pressure supply only, min 1.0 bar

## **Details**



Swivel range





Side view