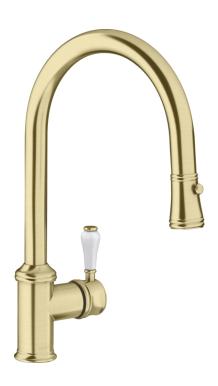

## Product information sheet VICUS Single lever spray

Item no. 526689

**Benefits** 

- Classic design with modern functionality
- PVD steel easy to clean, stain and wear resistant
- High quality ceramic seals and cartridge for extremely long-lasting operation
- Available in different finishes

Colours

PVD satin gold

Available colours: satin gold