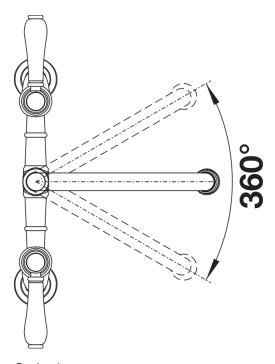

## Product information sheet VICUS Single lever spray

Item no. 526689

**Benefits** 



- Classic design with modern functionality
- PVD steel easy to clean, stain and wear resistant
- High quality ceramic seals and cartridge for extremely long-lasting operation
- Available in different finishes

Colours



PVD satin gold

Available colours: satin gold

## Scope of supply

- Single lever mixer tap with pull-out spray hose
- Ceramic disk cartridge
- Flexible connector pipes, 450mm long and 3/8" nut
- Ø 35mm tap hole required
- Requires balanced high pressure supply only, min 1.0 bar

## **Details**



Swivel range





Side view