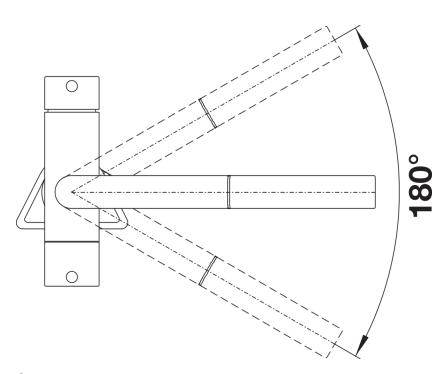

ional drilling is required for filtered water supply
- Needs to be installed with a water filter system

## Colours



Special colours black matt

Available colours:

black matt

## Mixer tap:

- Twin lever monobloc mixer tap with filter function
- Pull-out spray hose for an extended work area
- Ceramic disc control
- High-quality filter system consisting of filter head and multi-stage filter cartridge
- Flowmeter to display remaining filter capacity
- Requires balanced high pressure supply only, minimum of 1.0 bar
- Fit metal stabilising bracket if required, item No. 513383
- Replacement cartridge: Heavy metal filter / Reduces chemicals and chlorines / Filter requires changing up to every 1,800 litres dependent upon water hardness in your area Filter system not included.

## **Details**



Swivel range





Side view