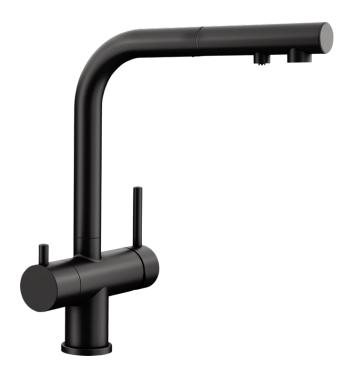

## Colours

Special colours black matt

Available colours:

black matt

## Mixer tap:

- Twin lever monobloc mixer tap with filter function
- Pull-out spray hose for an extended work area
- Ceramic disc control
- High-quality filter system consisting of filter head and multi-stage filter cartridge
- Flowmeter to display remaining filter capacity
- Requires balanced high pressure supply only, minimum of 1.0 bar
- Fit metal stabilising bracket if required, item No. 513383
- Replacement cartridge: Heavy metal filter / Reduces chemicals and chlorines / Filter requires changing up to every 1,800 litres dependent upon water hardness in your area Filter system not included.