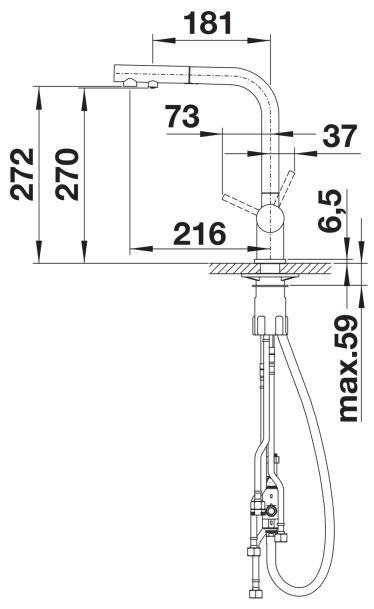

required for filtered water supply
- Needs to be installed with a water filter system

## Colours



Special colours black matt

Available colours:

black matt

## Mixer tap:

- Twin lever monobloc mixer tap with filter function
- Pull-out spray hose for an extended work area
- Ceramic disc control
- High-quality filter system consisting of filter head and multi-stage filter cartridge
- Flowmeter to display remaining filter capacity
- Requires balanced high pressure supply only, minimum of 1.0 bar
- Fit metal stabilising bracket if required, item No. 513383
- Replacement cartridge: Heavy metal filter / Reduces chemicals and chlorines / Filter requires changing up to every 1,800 litres dependent upon water hardness in your area Filter system not included.

## **Details**



Swivel range





Side view