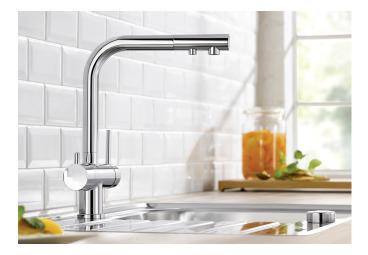

## Product information sheet FONTAS-S II Filter

Item no. 526672

**Benefits** 

- Comfortable 3-in-1-mixer tap: filtered and unfiltered water out of a pull-out hose
- Separate water circuit: cold and warm water lever on the right, filtered water lever on the left
- Extra spout for filtered water no mixture with mains water
- Space-saving and practical: with the 3-in-1-tap no additional drilling is required for filtered water supply
- Needs to be installed with a water filter system

## Mixer tap:

- Twin lever monobloc mixer tap with filter function
- Pull-out spray hose for an extended work area
- Ceramic disc control
- High-quality filter system consisting of filter head and multi-stage filter cartridge
- Flowmeter to display remaining filter capacity
- Requires balanced high pressure supply only, minimum of 1.0 bar
- Fit metal stabilising bracket if required, item No. 513383
- Replacement cartridge: Heavy metal filter / Reduces chemicals and chlorines / Filter requires changing up to every 1,800 litres dependent upon water hardness in your area Filter system not included.