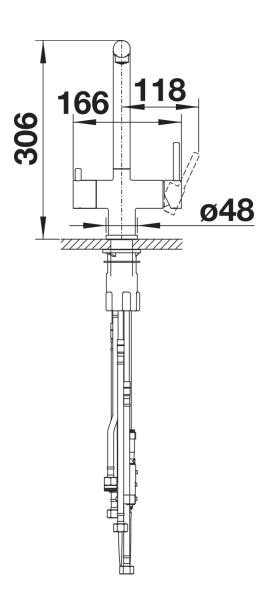

s required for filtered water supply
- Needs to be installed with a water filter system

## Colours



Special colours black matt

Available colours:

black matt

## Mixer tap:

- Twin lever monobloc mixer tap with filter function
- Pull-out spray hose for an extended work area
- Ceramic disc control
- High-quality filter system consisting of filter head and multi-stage filter cartridge
- Flowmeter to display remaining filter capacity
- Requires balanced high pressure supply only, minimum of 1.0 bar
- Fit metal stabilising bracket if required, item No. 513383
- Replacement cartridge: Heavy metal filter / Reduces chemicals and chlorines / Filter requires changing up to every 1,800 litres dependent upon water hardness in your area Filter system not included.

## **Details**



Swivel range





Side view