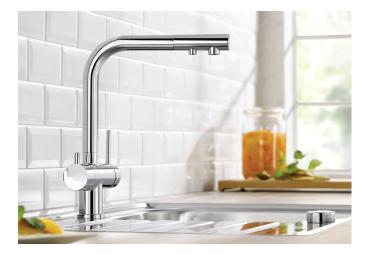

## Product information sheet FONTAS-S II Filter

Item no. 526672

**Benefits** 

- Comfortable 3-in-1-mixer tap: filtered and unfiltered water out of a pull-out hose
- Separate water circuit: cold and warm water lever on the right, filtered water lever on the left
- Extra spout for filtered water no mixture with mains water
- Space-saving and practical: with the 3-in-1-tap no additional drilling is required for filtered water supply
- Needs to be installed with a water filter system

## Mixer tap:

- Ø 35 mm tap hole required
- Flexible connector pipes, 500 mm long and  $\ensuremath{\mbox{\%}}\xspace"$  nut
- High-quality filter system consisting of filter head and multi-stage filter cartridge
- Flowmeter to display remaining filter capacity
- Requires balanced high pressure supply only, minimum of 1.0 bar
- Fit metal stabilising bracket if required, item number 513383
- Replacement cartridge: Heavy metal filter / Reduces chemicals and chlorines / Filter requires changing up to every 1,800 litres dependent upon water hardness in your area Filter system sold separately.