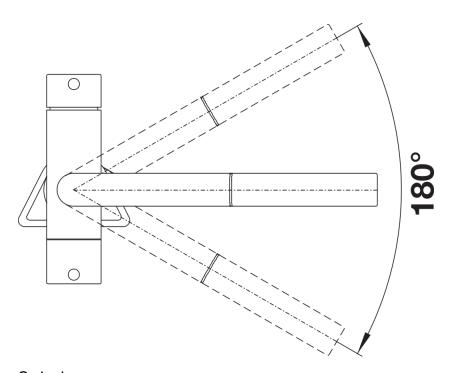

ap no additional drilling is required for filtered water supply
- Needs to be installed with a water filter system

## Colours



Special colours black matt

Available colours:

black matt

## Mixer tap:

- Ø 35 mm tap hole required
- Flexible connector pipes, 500 mm long and  $\ensuremath{\mbox{\%}}\xspace"$  nut
- High-quality filter system consisting of filter head and multi-stage filter cartridge
- Flowmeter to display remaining filter capacity
- Requires balanced high pressure supply only, minimum of 1.0 bar
- Fit metal stabilising bracket if required, item number 513383
- Replacement cartridge: Heavy metal filter / Reduces chemicals and chlorines / Filter requires changing up to every 1,800 litres dependent upon water hardness in your area Filter system sold separately.

## Details



Swivel range





Side view