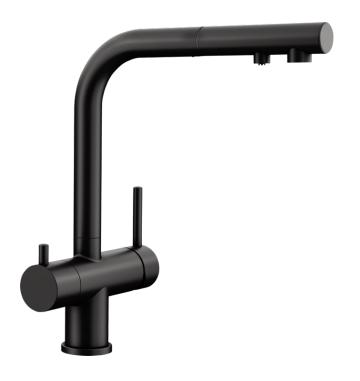

## Product information sheet FONTAS-S II Filter

Item no. 526672

**Benefits** 



- Comfortable 3-in-1-mixer tap: filtered and unfiltered water out of a pull-out hose
- Separate water circuit: cold and warm water lever on the right, filtered water lever on the left
- Extra spout for filtered water no mixture with mains water
- Space-saving and practical: with the 3-in-1-tap no additional drilling is required for filtered water supply
- Needs to be installed with a water filter system

## Colours



Special colours black matt

Available colours:

black matt

## Mixer tap:

- Ø 35 mm tap hole required
- Flexible connector pipes, 500 mm long and  $\ensuremath{\mbox{\%}}\xspace"$  nut
- High-quality filter system consisting of filter head and multi-stage filter cartridge
- Flowmeter to display remaining filter capacity
- Requires balanced high pressure supply only, minimum of 1.0 bar
- Fit metal stabilising bracket if required, item number 513383
- Replacement cartridge: Heavy metal filter / Reduces chemicals and chlorines / Filter requires changing up to every 1,800 litres dependent upon water hardness in your area Filter system sold separately.

## Details



Swivel range





Side view