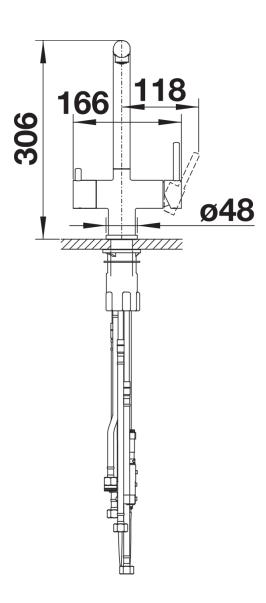

## Details

Swivel range

Side view

## Mixer tap:

- Ø 35 mm tap hole required
- Flexible connector pipes, 500 mm long and  $\ensuremath{\mbox{\%}}\xspace"$  nut
- High-quality filter system consisting of filter head and multi-stage filter cartridge
- Flowmeter to display remaining filter capacity
- Requires balanced high pressure supply only, minimum of 1.0 bar
- Fit metal stabilising bracket if required, item number 513383
- Replacement cartridge: Heavy metal filter / Reduces chemicals and chlorines / Filter requires changing up to every 1,800 litres dependent upon water hardness in your area Filter system sold separately.