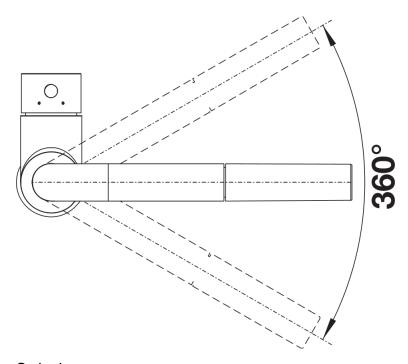

## Product information sheet MILA-S

Item no. 526660

**Benefits** 



- Slender body with a straight-lined spout
- Black matt finish to suit all-black or feature-black themes
- With extendable pull-out hose
- For the easy filling of tall pots and vases

## Colours



Special colours black matt

Available colours:

black matt

- Single lever monobloc mixer tap with pull out spray hose
- Ø35mm tap hole required
- With ceramic disc cartridge
- 3/8" flexible connector pipes, 350mm long
- Requires balanced high pressure supply only, minimum 1.0 bar
- Fit metal stabilising bracket if required, item No. 513383

## **Details**



Swivel range





Side view