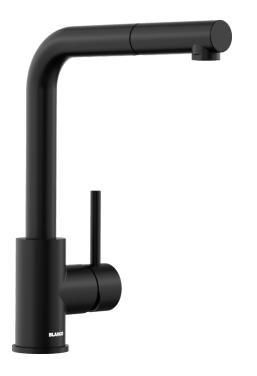

## Product information sheet MILA-S

Item no. 526660

**Benefits** 

- Slender body with a straight-lined spout
- Black matt finish to suit all-black or feature-black themes
- With extendable pull-out hose
- For the easy filling of tall pots and vases

## Colours

Special colours black matt

Available colours:

black matt

- Single lever monobloc mixer tap with pull out spray hose
- Ø35mm tap hole required
- With ceramic disc cartridge
- 3/8" flexible connector pipes, 350mm long
- Requires balanced high pressure supply only, minimum 1.0 bar
- Fit metal stabilising bracket if required, item No. 513383