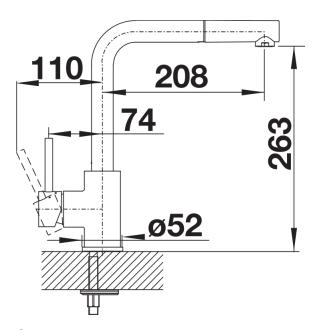

## Product information sheet MILA-S

Item no. 526660

**Benefits** 



- Slender body with a straight-lined spout
- Black matt finish to suit all-black or feature-black themes
- With extendable pull-out hose
- For the easy filling of tall pots and vases

## Colours



Special colours black matt

Available colours:

black matt

- Single lever monobloc mixer tap with pull out spray hose
- Ø35mm tap hole required
- With ceramic disc cartridge
- 3/8" flexible connector pipes, 350mm long
- Requires balanced high pressure supply only, minimum 1.0 bar
- Fit metal stabilising bracket if required, item No. 513383

## **Details**



Swivel range





Side view