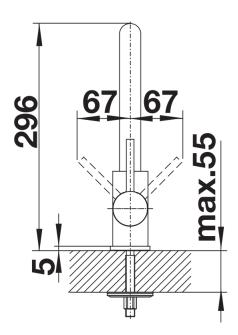

## Product information sheet MILA-S

Item no. 526660

**Benefits** 



- Slender body with a straight-lined spout
- Black matt finish to suit all-black or feature-black themes
- With extendable pull-out hose
- For the easy filling of tall pots and vases

## Colours



Special colours black matt

Available colours:

black matt

- Single lever monobloc mixer tap with pull out spray hose
- Ø35mm tap hole required
- With ceramic disc cartridge
- 3/8" flexible connector pipes, 350mm long
- Requires balanced high pressure supply only, minimum 1.0 bar
- Fit metal stabilising bracket if required, item No. 513383

## **Details**



Swivel range





Side view