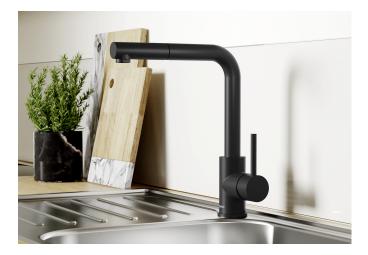

## Product information sheet MILA-S

Item no. 526660

**Benefits** 

- Slender body with a straight-lined spout
- Black matt finish to suit all-black or feature-black themes
- With extendable pull-out hose
- For the easy filling of tall pots and vases

## Colours

Special colours black matt

Available colours:

black matt

- Single lever monobloc mixer tap with pull out spray hose
- Ø35mm tap hole required
- With ceramic disc cartridge
- 3/8" flexible connector pipes, 350mm long
- Requires balanced high pressure supply only, minimum 1.0 bar
- Fit metal stabilising bracket if required, item No. 513383