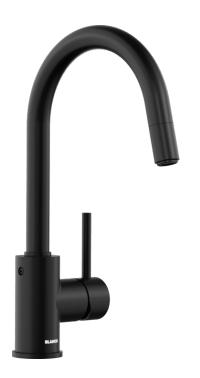

## Product information sheet MIDA-S

Item no. 526653

**Benefits** 

- Gently rounded spout on a slender body
- Stylish black matt surface finish
- For the easy filling of tall pots and vasesEspecially suitable for compact sinks
- Pull-out spray hose for added reach

## Colours

Special colours black matt

Available colours:

black matt

## Scope of supply

- Single lever monobloc mixer tap with pull-out metal tap head on a flexi-hose
- Ceramic disc control
- 3/8" flexible connector pipes, 350 mm long
- Requires balanced high pressure supply only, minimum 2.0 bar
- Fit metal stabilising bracket if required, item No. 513383