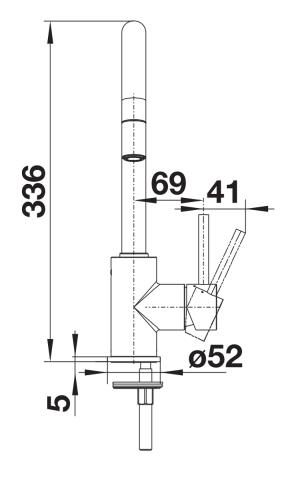

## Product information sheet MIDA-S

Item no. 526653

**Benefits** 



- Gently rounded spout on a slender body
- Stylish black matt surface finish
- For the easy filling of tall pots and vasesEspecially suitable for compact sinks
- Pull-out spray hose for added reach

## Colours



Special colours black matt

Available colours:

black matt

## Scope of supply

- Single lever monobloc mixer tap with pull-out metal tap head on a flexi-hose
- Ceramic disc control
- 3/8" flexible connector pipes, 350 mm long
- Requires balanced high pressure supply only, minimum 2.0 bar
- Fit metal stabilising bracket if required, item No. 513383

## **Details**



Swivel range







Side view