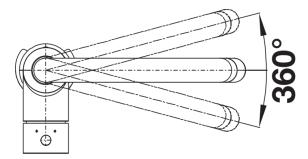

## Product information sheet MIDA-S

Item no. 526653

**Benefits** 



- Gently rounded spout on a slender body
- Stylish black matt surface finish
- For the easy filling of tall pots and vasesEspecially suitable for compact sinks
- Pull-out spray hose for added reach

## Colours



Special colours black matt

Available colours:

black matt

## Scope of supply

- Single lever monobloc mixer tap with pull-out metal tap head on a flexi-hose
- Ceramic disc control
- 3/8" flexible connector pipes, 350 mm long
- Requires balanced high pressure supply only, minimum 2.0 bar
- Fit metal stabilising bracket if required, item No. 513383

## **Details**



Swivel range







Side view