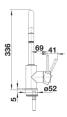

## Product information sheet MIDA-S

Item no. 526653

**Benefits** 



- Gently rounded spout on a slender body
- Stylish black matt surface finish
- For the easy filling of tall pots and vasesEspecially suitable for compact sinks
- Pull-out spray hose for added reach

## Colours



Special colours black matt

Available colours:

black matt

## Scope of supply

- Single lever monobloc mixer tap with pull-out metal tap head on a flexi-hose
- Ceramic disc control
- 3/8" flexible connector pipes, 350 mm long
- Requires balanced high pressure supply only, minimum 2.0 bar
- Fit metal stabilising bracket if required, item No. 513383

## **Details**



Swivel range







Side view