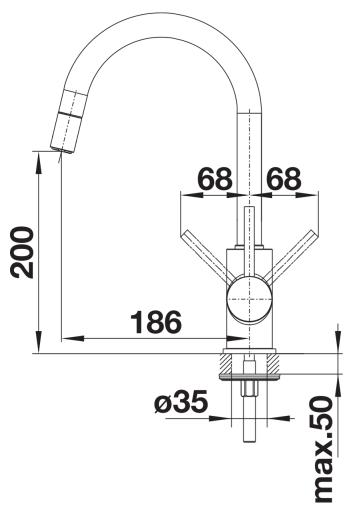

## Product information sheet MIDA-S

Item no. 526653

**Benefits** 



- Gently rounded spout on a slender body
- Stylish black matt surface finish
- For the easy filling of tall pots and vasesEspecially suitable for compact sinks
- Pull-out spray hose for added reach

## Colours



Special colours black matt

Available colours:

black matt

## Scope of supply

- Single lever monobloc mixer tap with pull-out metal tap head on a flexi-hose
- Ceramic disc control
- 3/8" flexible connector pipes, 350 mm long
- Requires balanced high pressure supply only, minimum 2.0 bar
- Fit metal stabilising bracket if required, item No. 513383

## **Details**



Swivel range







Side view