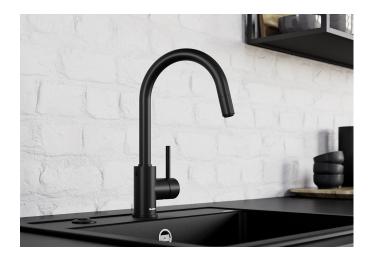

## Product information sheet MIDA-S

Item no. 526653

**Benefits** 

- Gently rounded spout on a slender body
- Stylish black matt surface finish
- For the easy filling of tall pots and vasesEspecially suitable for compact sinks
- Pull-out spray hose for added reach

## Colours

Special colours black matt

Available colours:

black matt