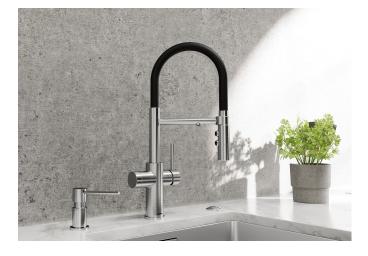

## Benefits

- Better-tasting water directly out of the tap without compromising in design
- 3-in-1 mixer tap in semi-professional design for cold, warm and filtered water
- Separate lever controls: cold and warm water and filtered water
- Dual spray with integrated flow stop: easy switch from aerated stream to powerful rinse spray
- PVD steel easy to clean, stain and wear resistant
- Needs to be installed with BLANCO water filter system

## Colours

Available colours: PVD steel

**PVD PVD steel** 

Mixer tap:

- 360° swivel spout for greater reach
- Ø 35 mm tap hole required
- Black hose made of silicone
- 3/8" flexible connection pipes with a length of 700 mm
- Patented jet regulator for markedly reduced scaling
- Requires balanced high pressure supply only, minimum 1.0 bar
- Filter system not included