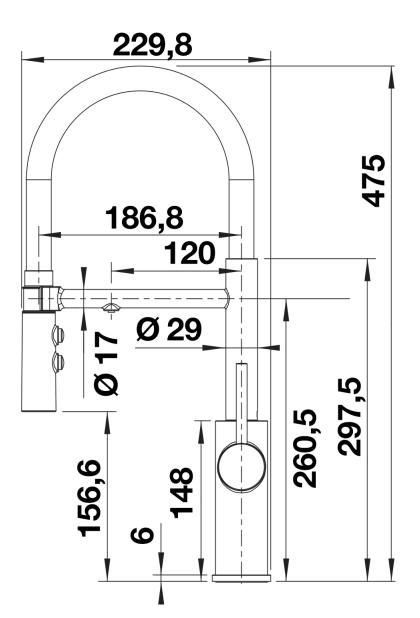

water directly out of the tap without compromising in design
- 3-in-1 mixer tap in semi-professional design for cold, warm and filtered water
- Separate lever controls: cold and warm water and filtered water
- Dual spray with integrated flow stop: easy switch from aerated stream to powerful rinse spray
- PVD steel easy to clean, stain and wear resistant
- Needs to be installed with BLANCO water filter system

## Colours



Available colours: PVD steel

**PVD PVD steel** 

Mixer tap:

- 360° swivel spout for greater reach
- Ø 35 mm tap hole required
- Black hose made of silicone
- 3/8" flexible connection pipes with a length of 700 mm
- Patented jet regulator for markedly reduced scaling
- Requires balanced high pressure supply only, minimum 1.0 bar
- Filter system not included

Details





Side view