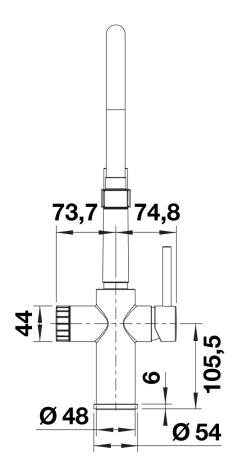

g water directly out of the tap without compromising in design
- 3-in-1 mixer tap in semi-professional design for cold, warm and filtered water
- Separate lever controls: cold and warm water and filtered water
- Dual spray with integrated flow stop: easy switch from aerated stream to powerful rinse spray
- PVD steel easy to clean, stain and wear resistant
- Needs to be installed with BLANCO water filter system

## Colours



Available colours: PVD steel

**PVD PVD steel** 

Mixer tap:

- 360° swivel spout for greater reach
- Ø 35 mm tap hole required
- Black hose made of silicone
- 3/8" flexible connection pipes with a length of 700 mm
- Patented jet regulator for markedly reduced scaling
- Requires balanced high pressure supply only, minimum 1.0 bar
- Filter system not included

Details





Side view