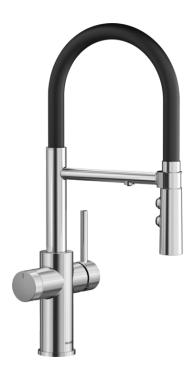

## Benefits

- Better-tasting water directly out of the tap without compromising in design
- 3-in-1 mixer tap in semi-professional design for cold, warm and filtered water
- Separate lever controls: cold and warm water and filtered water
- Dual spray with integrated flow stop: easy switch from aerated stream to powerful rinse spray
- PVD steel easy to clean, stain and wear resistant
- Needs to be installed with BLANCO water filter system

## Colours

Available colours: PVD steel

**PVD PVD steel** 

Mixer tap:

- 360° swivel spout for greater reach
- Ø 35 mm tap hole required
- Black hose made of silicone
- 3/8" flexible connection pipes with a length of 700 mm
- Patented jet regulator for markedly reduced scaling
- Requires balanced high pressure supply only, minimum 1.0 bar
- Filter system not included