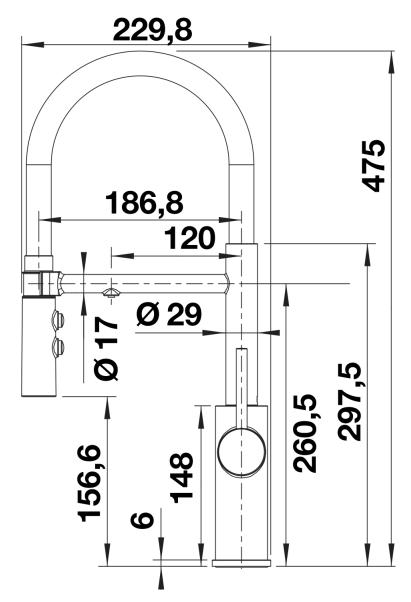

## Mixer tap:

- Ø 35 mm tap hole required
  ¾" flexible connection pipes with a length of 700 mm
  Requires balanced high pressure supply only, minimum 1.0 bar
  Fit metal stabilising bracket if required, item number 513383
  Filter system sold separately.