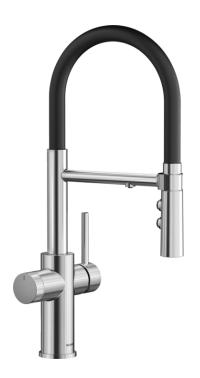

## Product information sheet CATRIS-S Flexo Filter

Item no. 526706

**Benefits** 

- Better-tasting water directly out of the tap without compromising design
- 3-in-1 mixer tap in semi-professional design for cold, warm and filtered water
- Separate lever controls: cold and warm water and filtered water
- Dual spray with integrated flow stop: easy switch from aerated stream to powerful rinse spray
- PVD steel easy to clean, stain and wear resistant
- Needs to be installed with BLANCO water filter system

## Colours

PVD PVD steel

Available colours:

PVD steel