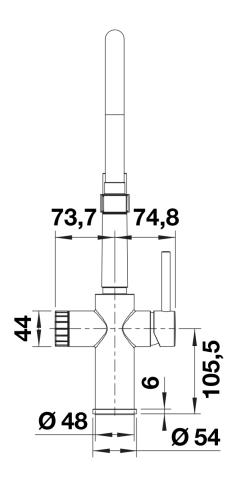

## Mixer tap:

- Ø 35 mm tap hole required
  ¾" flexible connection pipes with a length of 700 mm
  Requires balanced high pressure supply only, minimum 1.0 bar
  Fit metal stabilising bracket if required, item number 513383
  Filter system sold separately.