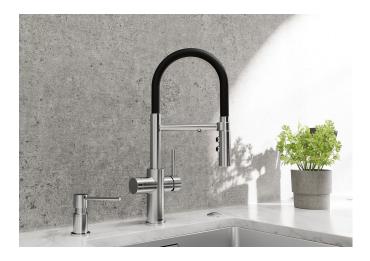

## Product information sheet CATRIS-S Flexo Filter

Item no. 526706

**Benefits** 

- Better-tasting water directly out of the tap without compromising design
- 3-in-1 mixer tap in semi-professional design for cold, warm and filtered water
- Separate lever controls: cold and warm water and filtered water
- Dual spray with integrated flow stop: easy switch from aerated stream to powerful rinse spray
- PVD steel easy to clean, stain and wear resistant
- Needs to be installed with BLANCO water filter system

## Colours

PVD PVD steel

Available colours:

PVD steel