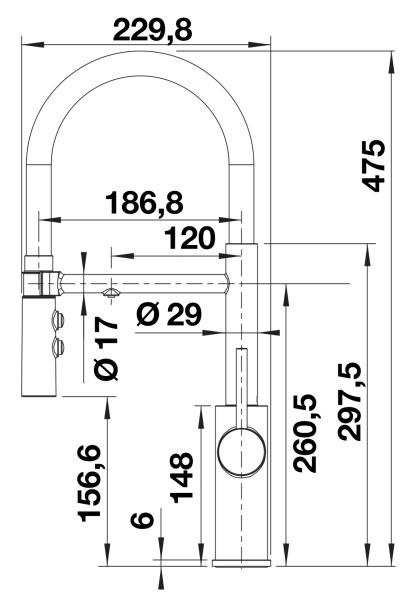

| 11 | $\sim$ 1 | · 🔿                   | 11 |  |
|----|----------|-----------------------|----|--|
|    | C:I      | $\boldsymbol{\alpha}$ |    |  |

Side view