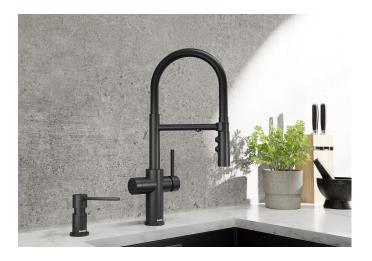

## Product information sheet CATRIS-S Flexo Filter

Item no. 526707

**Benefits** 

- Better-tasting water directly out of the tap without compromising in design
- 3-in-1 mixer tap in semi-professional design for cold, warm and filtered water
- Separate lever controls: cold and warm water and filtered water
- Dual spray with integrated flow stop: easy switch from aerated stream to powerful rinse spray
- Needs to be installed with BLANCO water filter system

## Colours

Special colours black matt

Available colours:

black matt

## Mixer tap:

- 360° swivel spout for greater reach- Ø 35 mm tap hole required
- Black hose made of silicone
- 3/8" flexible connection pipes with a length of 700 mm Patented jet regulator for markedly reduced scaling
- Requires balanced high pressure supply only, minimum 1.0 bar
- Filter system not included