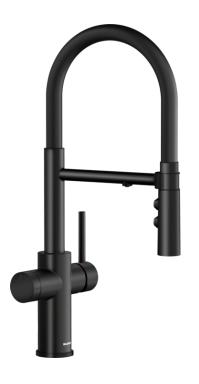

## Product information sheet CATRIS-S Flexo Filter

Item no. 526707

**Benefits** 

- Better-tasting water directly out of the tap without compromising in design
- 3-in-1 mixer tap in semi-professional design for cold, warm and filtered water
- Separate lever controls: cold and warm water and filtered water
- Dual spray with integrated flow stop: easy switch from aerated stream to powerful rinse spray
- Needs to be installed with BLANCO water filter system

## Colours

Special colours black matt

Available colours:

black matt

## Mixer tap:

- 360° swivel spout for greater reach- Ø 35 mm tap hole required
- Black hose made of silicone
- 3/8" flexible connection pipes with a length of 700 mm Patented jet regulator for markedly reduced scaling
- Requires balanced high pressure supply only, minimum 1.0 bar
- Filter system not included