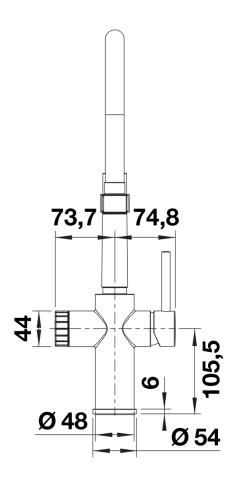

| 11 | $\sim$ 1 | · 🔿                   | 11 |  |
|----|----------|-----------------------|----|--|
|    | C:I      | $\boldsymbol{\alpha}$ |    |  |

Side view