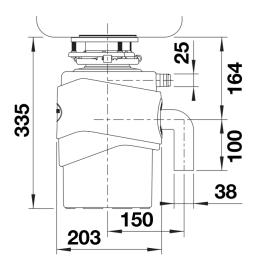

| Detai | - |
|-------|---|
|       |   |
|       |   |
|       |   |

Side view

auto-reverse function: No automatic shutdown: Yes dishwasher connection: Yes feeding type: continuous

frequency: 50 Hz

grinding chamber capacity: 1200 ml